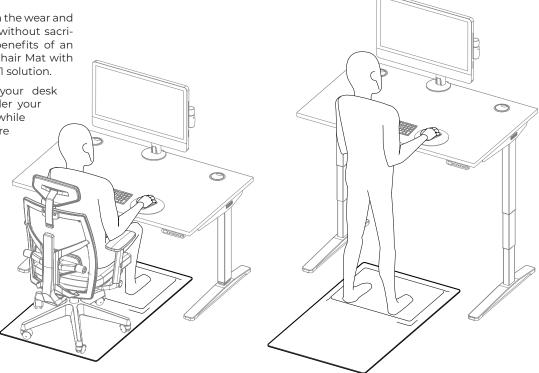

## **Chair Mat with Standing Cushion**

UPLIFT DESK

SKU: MAT015

Wanting to protect your floor from the wear and tear caused by your office chair without sacrificing the comfort and health benefits of an anti-fatigue standing mat? The Chair Mat with Standing Cushion provides a 2-in-1 solution.

Simply place the mat under your desk so the cushioned portion is under your desk. It will serve as a foot rest while you're sitting. Then when you are ready to stand and work, roll your chair out of the way, and pull the mat out to position the cushioned portion to where you will be standing.

**Note:** If you'd rather not move the mat between as you move between sitting and standing, we recommend keeping the mat in the position most optimal for standing with the cushioned portion visible. The cushion is durable enough to withstand the movement of your chair wheels as your transition between postures.