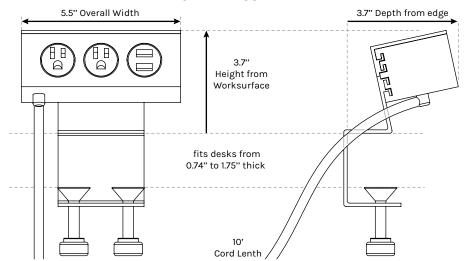

## **CLAMP ASSEMBLY**

## **UNDER DESK ASSEMBLY**

| Input Types    | 2 power outlets, 2 USB ports |
|----------------|------------------------------|
| Voltage Rating | 120Vac, 12A                  |
| USB Output     | 5V/2.1A (shared)             |
| Color Options  | Black, White                 |
| Unit Weight    | 1 lb 10 oz                   |
| Certification  | ETL approved                 |
| Warranty       | 15 year                      |
|                |                              |