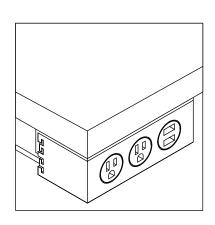

## **UNDER DESK ASSEMBLY**

| Input Types    | 2 power outlets, 2 USB ports |
|----------------|------------------------------|
| Voltage Rating | 120Vac, 12A                  |
| USB Output     | 5V/2.1A (shared)             |
| Color Options  | Black, White                 |
| Unit Weight    | 1 lb 10 oz                   |
| Certification  | ETL approved                 |
| Warranty       | 15 year                      |
|                |                              |