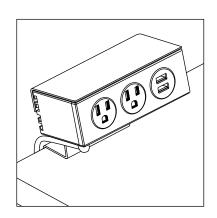

SKU: PDC003

## **CLAMP ASSEMBLY**





## **UNDER DESK ASSEMBLY**





| Input Types    | 2 power outlets, 2 USB ports |
|----------------|------------------------------|
| Voltage Rating | 120Vac, 12A                  |
| USB Output     | 5V/2.1A (shared)             |
| Color Options  | Black, White                 |
| Unit Weight    | 1 lb 10 oz                   |
| Certification  | ETL approved                 |
| Warranty       | 15 year                      |
|                |                              |



For help with assembly, find our assembly instructions at http://bit.ly/2Z3eFBj



For a more in-depth look at this product, see our product video at https://bit.ly/3awmqDr

(i) For technical questions and support call 800-349-3839, email info@upliftdesk.com, or visit our chat service at upliftdesk.com