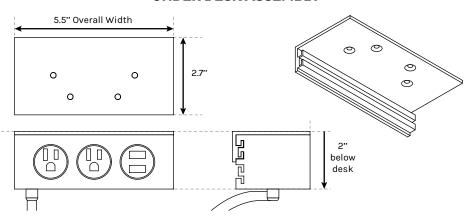

## **UNDER DESK ASSEMBLY**

| Input Types    | 2 power outlets, 2 USB ports |
|----------------|------------------------------|
| Voltage Rating | 120Vac, 12A                  |
| USB Output     | 5V/2.1A (shared)             |
| Color Options  | Black, White                 |
| Unit Weight    | 1 lb 10 oz                   |
| Certification  | ETL approved                 |
| Warranty       | 15 year                      |
|                |                              |