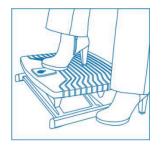

## PRO 959® Art. 09590000

**UPC CODE:** 

- A highly user-friendly single foot-operated adjustment mechanism that requires only a slight tap of the orange button. Press it down, let the board come up whilst keeping your foot or feet on top of the board. To lower the board, push the button and press the board down with your legs with very little force. Take your foot off the button to lock the height in position.
- Easily adjustable to the right height for you, between 3.5" 14.5" (9 and 37 cm)
- Optimum freedom of movement thanks to the footboard's tilt angle to get the position that is most comfortable for you
- Non-slip feet, suitable for every type of floor
- Large non-slip footboard, WxD 19.3" x 15.75" (49 x 40 cm), for optimum comfort (as per DIN 4556)
- Can carry a weight of up to 220 Lbs (100 kg)
- Quality that translates into a 5-year guarantee
- 99% recyclable thanks to Score's careful selection of materials