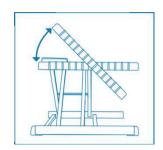

## PRO 959® Art. 09590000

**UPC CODE:** 

- A highly user-friendly single foot-operated adjustment mechanism that requires only a slight tap of the orange button. Press it down, let the board come up whilst keeping your foot or feet on top of the board. To lower the board, push the button and press the board down with your legs with very little force. Take your foot off the button to lock the height in position.
- Easily adjustable to the right height for you, between 3.5" 14.5" (9 and 37 cm)
- Optimum freedom of movement thanks to the footboard's tilt angle to get the position that is most comfortable for you
- Non-slip feet, suitable for every type of floor
- Large non-slip footboard, WxD 19.3" x 15.75" (49 x 40 cm), for optimum comfort (as per DIN 4556)
- Can carry a weight of up to 220 Lbs (100 kg)
- Quality that translates into a 5-year guarantee
- 99% recyclable thanks to Score's careful selection of materials