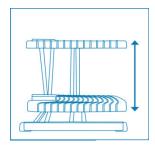

## PRO 959® Art. 09590000

**UPC CODE:** 

- A highly user-friendly single foot-operated adjustment mechanism that requires only a slight tap of the orange button. Press it down, let the board come up whilst keeping your foot or feet on top of the board. To lower the board, push the button and press the board down with your legs with very little force. Take your foot off the button to lock the height in position.
- Easily adjustable to the right height for you, between 3.5" 14.5" (9 and 37 cm)
- Optimum freedom of movement thanks to the footboard's tilt angle to get the position that is most comfortable for you
- Non-slip feet, suitable for every type of floor
- Large non-slip footboard, WxD 19.3" x 15.75" (49 x 40 cm), for optimum comfort (as per DIN 4556)
- Can carry a weight of up to 220 Lbs (100 kg)
- Quality that translates into a 5-year guarantee
- 99% recyclable thanks to Score's careful selection of materials