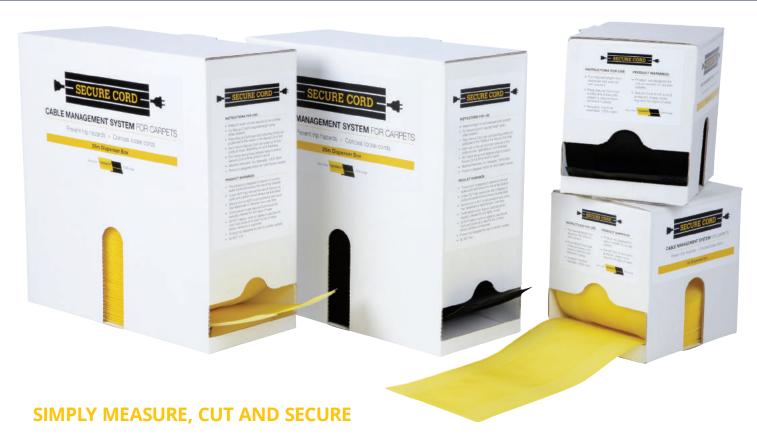

## **KEY POINTS:**

- 4" wide (100mm)
- Handy dispenser box available in two sizes: 82ft or 16.5ft
- Two colour options: Yellow (highlights cords) or Black (hides them)
- · Cut to any length you desire
- For use on any loop pile carpet
- Lightweight, re-usable, washable
- Lowest height profile cord cover available, minimises tripping hazard.