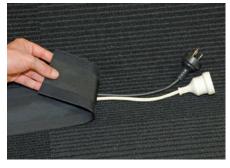

## Easy to use

Simply pull required length of Secure Cord from dispenser box, cut with scissors and lay over loose cables, securing the underside grip hooks onto the carpet.

Re-useable, washable and a fraction of the price of other cord covers, Secure Cord is perfect for offices, expo floors, public spaces, stages, schools, churches – the list goes on!