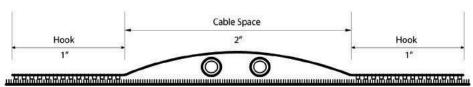

## **KEY POINTS:**

- 4" wide (100mm)
- Handy dispenser box available in two sizes: 82ft or 16.5ft
- Two colour options: Yellow (highlights cords) or Black (hides them)
- · Cut to any length you desire
- For use on any loop pile carpet
- Lightweight, re-usable, washable
- Lowest height profile cord cover available, minimises tripping hazard.