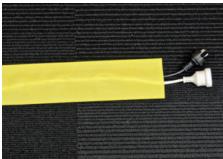

## CABLE MANAGEMENT FOR CARPETS

Minimise trip hazards and conceal unsightly cords with the highly versatile Secure Cord Cover.™

Secure Cord presents an original way to manage loose cables on carpet surfaces. Its unique design and 'cut-to-length' flexibility results in the lowest height profile possible while safely securing cords and avoiding the constraints of similar cord covers.

## Easy to use

Simply pull required length of Secure Cord from dispenser box, cut with scissors and lay over loose cables, securing the underside grip hooks onto the carpet.

Re-useable, washable and a fraction of the price of other cord covers, Secure Cord is perfect for offices, expo floors, public spaces, stages, schools, churches – the list goes on!

## **KEY POINTS:**

- 4" wide (100mm)
- Handy dispenser box available in two sizes: 82ft or 16.5ft
- Two colour options: Yellow (highlights cords) or Black (hides them)
- · Cut to any length you desire
- For use on any loop pile carpet
- Lightweight, re-usable, washable
- Lowest height profile cord cover available, minimises tripping hazard.