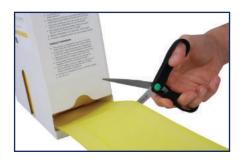

## Easy to use

Simply pull required length of Secure Cord from dispenser box, cut with scissors and lay over loose cables, securing the underside grip hooks onto the carpet.

Re-useable, washable and a fraction of the price of other cord covers, Secure Cord is perfect for offices, expo floors, public spaces, stages, schools, churches – the list goes on!