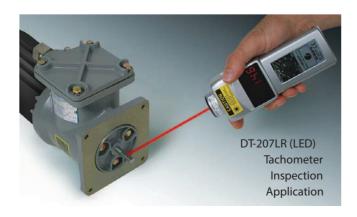

## Series DT-200LR Combination Contact/Non-Contact Laser Tachometers Laser-enabled precise RPM measurement up to 20 feet.

cise RPM measurement up to 20 feet. The Series DT-200LR digital tachometers incorporate laser technology yet retain our hallmark rugged construction and reliable quality components. Units offer incredible value and versatility as they can operate in non-contact and contact applications. These instruments feature a field-upgradeable contact adapter for linear rate measure, conveniently allowing both non-contact and contact measurements. Incorporating the precise laser technology and user-friendly functions as the DT-200LR tachometer, the DT-200LR-S12 provides an exceptional accuracy in measuring speed and length via its 12" wheel. The larger wheel rotates more slowly than a standard 6" wheel, enabling reliable and safe registration of high speeds.