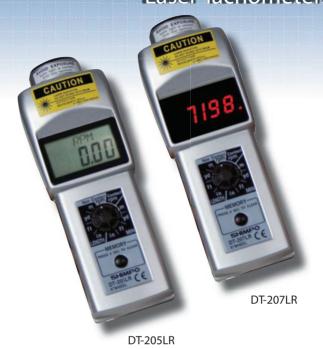

## DT-200LR Combination Laser Tachometers

## Series DT-200LR Combination Contact/Non-Contact Laser Tachometers Laser-enabled precise RPM measurement up to 20 feet.

cise RPM measurement up to 20 feet. The Series DT-200LR digital tachometers incorporate laser technology yet retain our hallmark rugged construction and reliable quality components. Units offer incredible value and versatility as they can operate in non-contact and contact applications. These instruments feature a field-upgradeable contact adapter for linear rate measure, conveniently allowing both non-contact and contact measurements. Incorporating the precise laser technology and user-friendly functions as the DT-200LR tachometer, the DT-200LR-S12 provides an exceptional accuracy in measuring speed and length via its 12" wheel. The larger wheel rotates more slowly than a standard 6" wheel, enabling reliable and safe registration of high speeds.

## **Features**

- Outstanding Accuracy allows usage in the strictest applications
- Sophisticated laser beam detection to 20 feet provides operator safety during testing
- Exceptionally rugged die-cast aluminum housing enables usage in the harshest conditions
- Wide field selection of units in both instantaneous rate as well as totalized length satisfies a multitude of user requirements
- Large 5 digit display aids user visibility
- 10 measurement memory capacity allows quick retrieval of stored data plus additional last, max. & min. values
- · Long-life battery (25-40 hrs. continuous use) eliminates concerns of being down during testing
- Compact, Ergonomic design allows easy ergonomic grip
- Rear Threaded Inserts provides option to mount to stand or other device
- · Available display options of either LCD or vibrant, bright red LED
- CE Mark combined with free NIST certificate provides a guarantee of quality performance