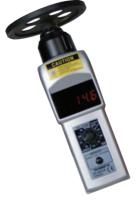

DT-207LR-S12 Contact Tachometer with Optional 12" Circle Wheel

Standard DT-200LR in Supplied Case