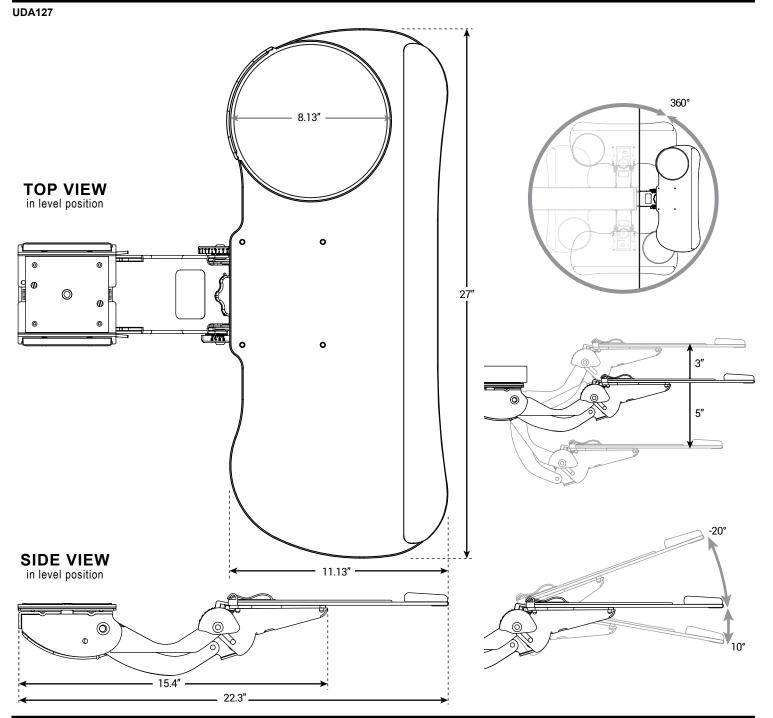

## CAPABILITIES

| Height Adjustment   | . 8" total (3" above track to 5" below)       |
|---------------------|-----------------------------------------------|
| Tilt Adjustment     | . 20° negative to 10° positive                |
| Track Lengths       | 21" L (standard)<br>11" L (for limited space) |
| Swivel at Mechanism | 360°                                          |
| Warranty            | . 5 years                                     |

## FEATURES

- Easy lift and release height adjustment mechanism gives you 8" of adjustment without need for levers or knobs, and wheel tilt adjustment allows for both negative and positive platform tilt
- Wide keyboard platform is large enough to hold both your keyboard and mouse on the same surface
- Includes removable foam palm support, as well as an integrated foam mousing surface and mouse cord manager that can be easily switched for ambidextrous mousing
- American-made durable steel track and mechanism and slim phenolic platform meet or exceed ANSI / BIFMA standards