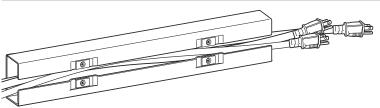

## Step 1

Gather your cords, cables, and wires. One at a time, thread them through the Magnetic Cable Organizing Channel's open slot, until all plugs are at the same end.

## Step 2

With the magnet side down, install the Magnetic Cable Organizing Channel to your desk by placing it on a metal section of your desk frame. This can be on the inside or outside.

Copyright Notice: This guide is a component of the Magnetic Cable Organizing Channel. This guide is a part of the scope of delivery, even if the item is resold. This guide is also available on the UPLIFT Desk website: upliftdesk.com. Excerpts or copies may not be forwarded to third parties or used in any other published form without the prior written consent of UPLIFT Desk. These instructions are subject to United States copyright law.