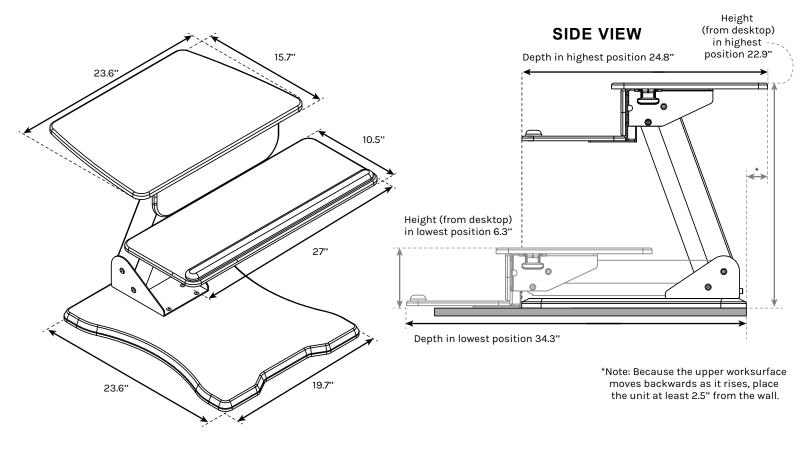

## **Riser Standing Desk Converter**

**Specifications** 

SKU: UDA100-RISER

Keep the unit in a position so that the Keyboard Tray rests ON the desktop when in the lowest position, to prevent any risk of the unit tipping forward

| Weight Capacity | 28.6 lb      |
|-----------------|--------------|
| Unit Weight     | 55 lb        |
| Height Range    | 16.7"        |
| Lifting Type    | Pneumatic    |
| Color           | Black, White |
| Warranty        | 15 year      |