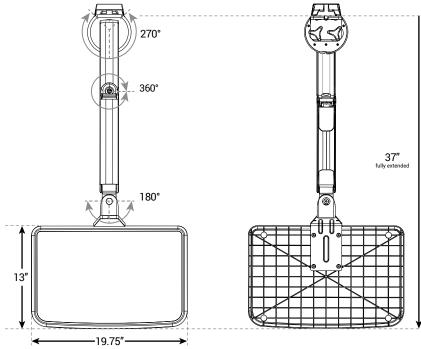

## MOBILE LAPTOP STANDING CONVERTER UPLIFT DESK

SIDE VIEW

**UDA120** 

# TOP VIEW

**FRONT VIEW** 

## **BOTTOM VIEW**

### **CAPABILITIES**

Height Adjustment Range ...... 16.25" H

Depth, Fully Extended ....... 37" D

Weight Capacity ....... 15.4 lbs

Color ....... Black, White, Gray

Warranty ...... 5 years