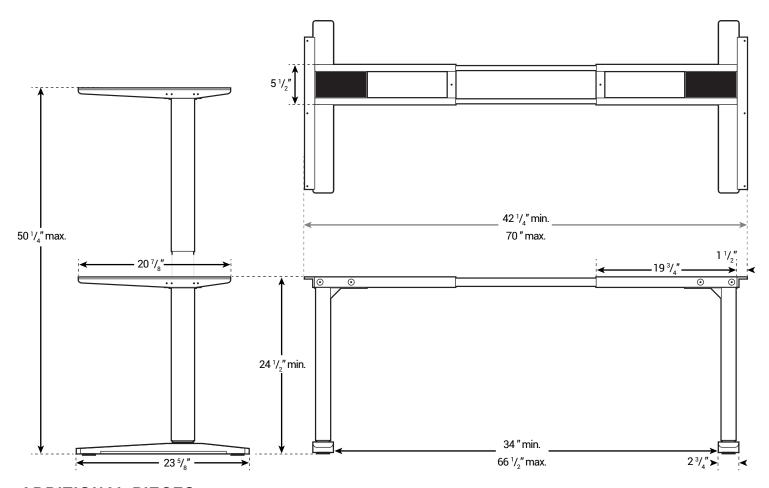

# **UPLIFT 2 LEG DESK FRAME**



**Specifications** 

## \* FOR DESKTOPS WITH A 24" DEPTH \*



## **ADDITIONAL PIECES**



## **CAPABILITIES**

## **FEATURES**

- · Shorter feet for use on desktops 24" depth
- Features 26" of height adjustment, a quiet soft start and stop motor in each leg, and an energy saving low-draw transformer that doesn't use much electricity when not lifting or lowering the desk (this Green feature is not found on many other desks).
- Adjustable width telescoping base allows you to perfectly fit the base to your desktop and workspace
- Choose a standard push and hold up/down keypad, or upgrade to the advanced 1-touch digital memory keypad, featuring four programmable presets and an LED desk height readout in inches