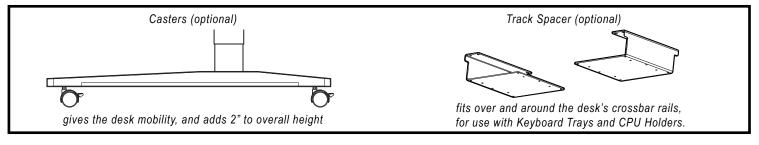

# **UPLIFT 2 LEG DESK FRAME**



**Specifications** 

## \* FOR DESKTOPS WITH A 24" DEPTH \*



## **ADDITIONAL PIECES**



## **CAPABILITIES**

## **FEATURES**

- · Shorter feet for use on desktops 24" depth
- Features 26" of height adjustment, a quiet soft start and stop motor in each leg, and an energy saving low-draw transformer that doesn't use much electricity when not lifting or lowering the desk (this Green feature is not found on many other desks).
- Adjustable width telescoping base allows you to perfectly fit the base to your desktop and workspace
- Choose a standard push and hold up/down keypad, or upgrade to the advanced 1-touch digital memory keypad, featuring four programmable presets and an LED desk height readout in inches