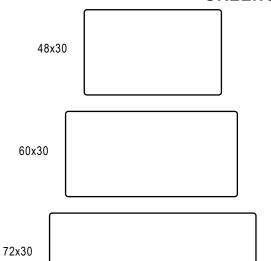

## **ECO RECTANGULAR TOPS**

## **LAMINATE TOPS**

Colors ...... Black, White, Ash Gray, Cherry, Maple, Walnut

Thickness ...... 1"

Full Depth......30"

**ECO TOPS** 

Colors ...... Black, White

Full Depth...... 30"