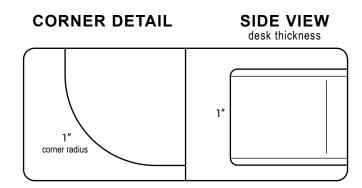

## **LAMINATE TOPS**

Colors ...... Black, White, Ash Gray, Cherry, Maple, Walnut

Thickness ...... 1"

Full Depth......30"

**ECO TOPS** 

Colors ...... Black, White

Full Depth...... 30"

#### **FEATURES**

- Laminates: Sturdy Laminate desktops are made from 100% recycled MDF.
- Laminates: Tops are coated in a long-lasting and durable melamine finish.
- · Laminates: GREENGUARD Certified and eco-friendly.
- Eco: UV-cured powder-coated Eco top is made from 100% recycled MDF.
- Eco: Popular for its durability, versatility, eco-friendliness, and affordability.
- Eco: Desktop is made via sustainable methods.