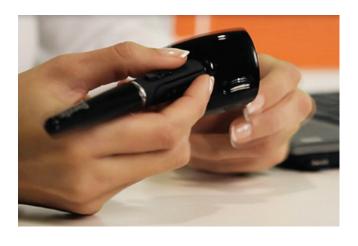

Step two - Insert the Nano USB-receiver into the USB port.

**Step three** - Set the mouse power switch on the bottom of the mouse to ON.

**Step four -** Lightly hold the pen shaft between your thumb and index finger. Adjust the pen angel to suit your personal grip.