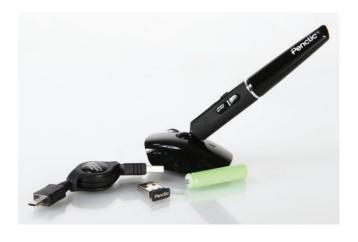

## How to get started - R2

**Step one** - Insert the rechargeable battery and start charging with the included micro-USB charging cable. When the battery is fully charged a green light will be displayed.

Step two - Insert the Nano USB-receiver into the USB port.

**Step three** - Set the mouse power switch on the bottom of the mouse to ON.

**Step four -** Lightly hold the pen shaft between your thumb and index finger. Adjust the pen angel to suit your personal grip.