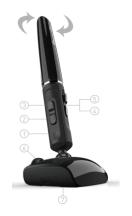

- Left click
  Right click
  Middle click
  Backward click
  Forward click
  Scroll wheel
- 7 On-off switch

Start working! Penclic Mouse makes hours of working and surfing easy and efficient.