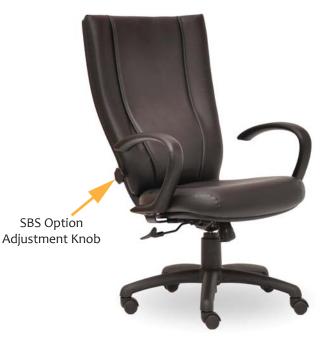

## SBS OPTION SCHUKRA® BACK SAVER

How the SCHUKRA<sup>®</sup> Lumbar support improves your seating comfort

- The only fully adjustable backrest designed to give optimum support to any back.
- Supports the upper body, easing neck tension and offering relief for the vertebral disks.
- Supports each vertebral disc in the lumbar region, providing relief for the spinal column and relaxation of the back muscles.
- Supports the pelvis and provides balance for the spinal column.
- The SCHUKRA® lumbar support has been extensively researched and tested internationally.
- Lifetime Warranty

SBS Option Adjusted to minimum support

SBS Option Adjusted to maximum support

available at:

800.531.3746 info@thehumansolution.com thehumansolution.com