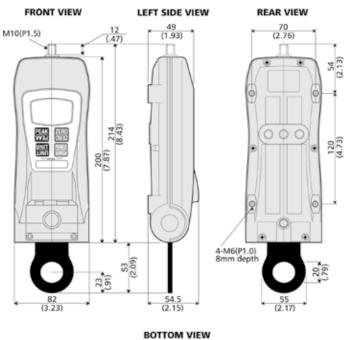

## **FGE-HXY** Dimensions

mm (inches)

www.thehumansolution.com info@thehumansolution.com 800.531.3746

#### **FGE-HXY Specifications**

| Capacity                | 500 lb, 250 kg, 2500 N                                                                                                                                                |
|-------------------------|-----------------------------------------------------------------------------------------------------------------------------------------------------------------------|
| Resolution              | 0.1 lb/0.1 kg/1 N                                                                                                                                                     |
| Accuracy                | ±0.2% F.S. @ 73°F (23°C)                                                                                                                                              |
| Display                 | 4-digit LCD, 0.5" high (12 mm) Units 0.29" (7 mm). Reversible. Minus sign for tension.                                                                                |
| Display Update          | 0.05, 0.1, 0.2, 0.3, 0.5, 1 sec                                                                                                                                       |
| Sampling Rate           | 1000 Hz                                                                                                                                                               |
| Overload Capacity       | 150% of F.S.                                                                                                                                                          |
| Power                   | Rechargeable Ni-MH battery or universal AC adapter/charger (100-240 VAC, 50/60 Hz)                                                                                    |
| Auto Power Shut-Off     | Yes (not active if adapter/charge is in use)                                                                                                                          |
| Battery Charge          | 12 hours (when fully charged)                                                                                                                                         |
| Recharge Time           | Approximately 18 hours when fully discharged                                                                                                                          |
| Temperature Limit       | 32 - 104°F (0 - 40°C)                                                                                                                                                 |
| Dimensions              | 8.43" x 3.23" x 2.25" (214 x 82 x 57 mm)                                                                                                                              |
| Product Weight          | Approx. 2 lb (900 g)                                                                                                                                                  |
| Package Weight          | Approx. 7.45 lb (3.38 kg)                                                                                                                                             |
| Certification           | CE, RoHS                                                                                                                                                              |
| Warranty                | 2 year                                                                                                                                                                |
| Included<br>Accessories | AC adapter/charger, carrying case, 2 handles, hanger, metric thread to inch adapter and attachments (flat head, hook, chisel, notched head, cone head, extension rod) |