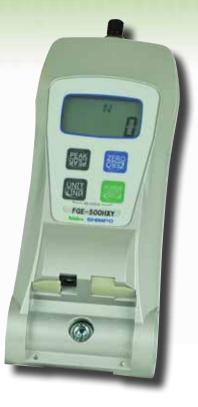

# FGE-HXY High Capacity Digital Force Gauges

## High Capacity Digital Force Gauges with 180° reversible display & dual labeled keypad for both push, pull applications

The Series FGE-HXY Digital Force Gauges offer an enhanced heavy-duty housing allowing them to be utilized in high capacity tension and compression applications. Simple one button adjustment alters units, while pressing the peak button quickly produces the highest recorded value during the test. The 180° reversible display combined with the adjustable force direction and dual labeled keypad enable the FGE-HXY to excel in both compression and tension applications in any direction. These instruments are utilized in a variety of applications such as, incoming quality inspection, finished goods testing, R&D, ergonomic and isokinetic testing or almost any portable or force stand testing requirement.

#### **Features**

- 1000 Hz Sample Rate provides faster sampling producing better resolution and more accurate results
- Ideal for strict tolerances with its high accuracy +/-0.2% F.S.
- Measure and record compression and tension tests. Permits true "push-pull" testing
- 180° Reversible display and dual printed keypad allows usage as a portable gauge or mounted upside down on a test stand
- 1 million operation load cell with superior overload protection provides a long-life, damage free product
- High-capacity rugged, ergonomic die cast aluminum construction allows usage on production floor
- · Variable display response rate aids viewing of readings
- Real Time or Peak hold mode easily selectable with a single button push
- Flexible user preference with one button selection of engineering units
- Field calibration through keypad eliminates down time
- Dual power capable with rechargeable battery or AC line voltage
- CE Mark & RoHS Approval