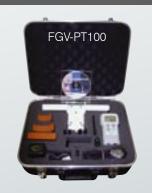

|                             | FGE/FGV-PT100                                                                                                                                                                                                                                                                                    | FGE/FGV-P1200, FGE/FGV-P1500                                                                                                                                                                                                                                                                             |
|-----------------------------|--------------------------------------------------------------------------------------------------------------------------------------------------------------------------------------------------------------------------------------------------------------------------------------------------|----------------------------------------------------------------------------------------------------------------------------------------------------------------------------------------------------------------------------------------------------------------------------------------------------------|
| Capacity                    | 100 lb / 50 kg / 500 N                                                                                                                                                                                                                                                                           | 500 lb / 250 kg / 2500 N                                                                                                                                                                                                                                                                                 |
| Resolution                  | 0.1 lb / 0.01 kg / 0.1 N                                                                                                                                                                                                                                                                         | 0.1 lb / 0.1 kg / 1 N                                                                                                                                                                                                                                                                                    |
| Accuracy                    | ±0.2% F.S. + 1/2 digit at 73°F (23°C)                                                                                                                                                                                                                                                            |                                                                                                                                                                                                                                                                                                          |
| Display                     | Reversible 4-Digit LCD, .47" high (12mm) with various indicators including tension and low battery indication                                                                                                                                                                                    |                                                                                                                                                                                                                                                                                                          |
| Average Peak and Mode       | Selectable                                                                                                                                                                                                                                                                                       |                                                                                                                                                                                                                                                                                                          |
| Display Update              | Selectable                                                                                                                                                                                                                                                                                       |                                                                                                                                                                                                                                                                                                          |
| Sampling Rate               | 1000/ sec                                                                                                                                                                                                                                                                                        |                                                                                                                                                                                                                                                                                                          |
| Overload Capacity           | 200% of F.S.                                                                                                                                                                                                                                                                                     | 150% of F.S.                                                                                                                                                                                                                                                                                             |
| Power                       | Rechargeable Ni-Cad batteries or AC adapter/charger (both included)                                                                                                                                                                                                                              |                                                                                                                                                                                                                                                                                                          |
| Auto Power Shut-Off         | Yes (not active if adapter/charge is in use)                                                                                                                                                                                                                                                     |                                                                                                                                                                                                                                                                                                          |
| Operating Temperature Range | 32° - 104°F (0° - 40°C)                                                                                                                                                                                                                                                                          |                                                                                                                                                                                                                                                                                                          |
| Dimensions                  | 5.1" L x 2.9" W x 1.5" H (130 mm x 75 mm x 38 mm)                                                                                                                                                                                                                                                | 8.5" L x 3.4" W x 2.2" H (214 mm x 82 mm x 55 mm)                                                                                                                                                                                                                                                        |
| Weight                      | 1 lb (450 g)                                                                                                                                                                                                                                                                                     | 2 lb (900 g)                                                                                                                                                                                                                                                                                             |
| Kit Includes                | FGEX/FGVX force gauge, carrying case and attachments (hook, chisel, flat head, notched head, hanger, cone head, extension rod, inch adaptor), padded ERGO accessories, handle, AC adaptor/charger, free N.I.S.T. traceable certificate of calibration and FGV-RS232 cable (w/ FGV-X series only) | FGE-HX/FGV-HX force gauge, carrying case and attachments (hook, chisel, flat head, notched head, hanger, cone head, extension rod, inch adaptor), padded ERGO accessories, 2 handles, AC adaptor/charger, free N.I.S.T. traceable certificate of calibration and FGV-RS232 cable (w/ FGV-HX series only) |
|                             |                                                                                                                                                                                                                                                                                                  | , , , , , , , , , , , , , , , , , , , ,                                                                                                                                                                                                                                                                  |