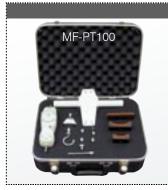

## specifications:

|                   | MF-PT100                         | MF-PT50KG                                                                                                                                                                                                                     |  |  |
|-------------------|----------------------------------|-------------------------------------------------------------------------------------------------------------------------------------------------------------------------------------------------------------------------------|--|--|
| Capacity          | 100lb                            | 50kg                                                                                                                                                                                                                          |  |  |
| Dial Graduations  | 0.5lb                            | 0.25kg                                                                                                                                                                                                                        |  |  |
| Accuracy          | +/- 0.2% F.S.                    | +/- 0.2% F.S.                                                                                                                                                                                                                 |  |  |
| Display           | Analog dial, 2" diameter (50mm); | Analog dial, 2" diameter (50mm); Rotatable 360° for taring/zeroing                                                                                                                                                            |  |  |
| Real/Peak Mode    | Selectable                       | Selectable                                                                                                                                                                                                                    |  |  |
| Display Update    | Immediate                        | Immediate                                                                                                                                                                                                                     |  |  |
| Overload Capacity | 165 lb                           | 165 lb 75kg                                                                                                                                                                                                                   |  |  |
| Kit Includes      |                                  | MF Force gauge, carrying case & attachments (flat head, hook chisel, notched head, cone head, extension rod, large hook, large v-hook) padded ERGO accessories, handle and free N.I.S.T. traceable certificate of calibration |  |  |