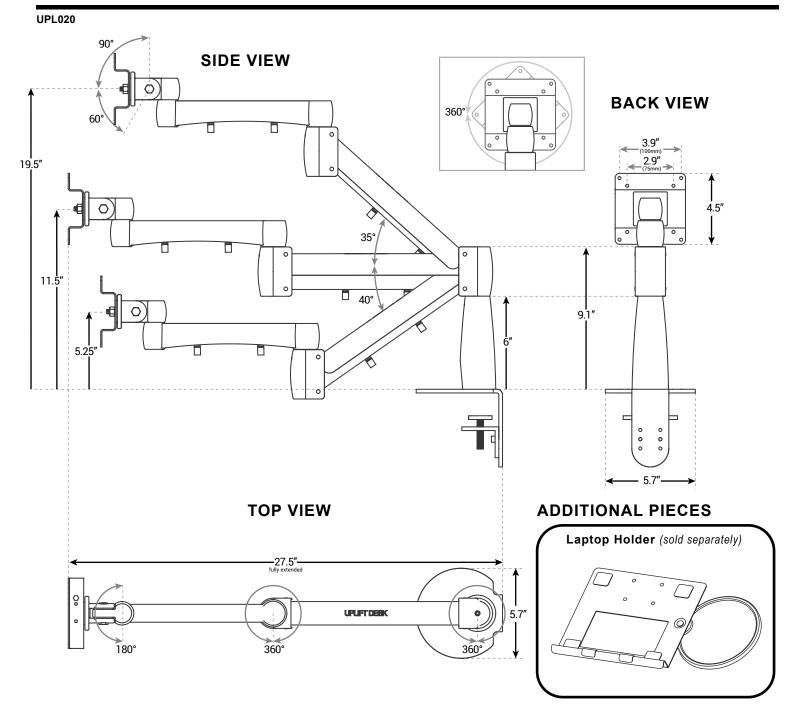

## **CAPABILITIES**

Height Adjustment Range ...... 14.25" H

Depth Adjustment Range ...... 27.5" D

Weight Capacity ...... 4.5 - 17.5 lbs

Display Rotation Range ......360° display rotation range

360° pan range

Monitor Compatibility ...... VESA 75mm & 100mm

Warranty ...... 5 Years