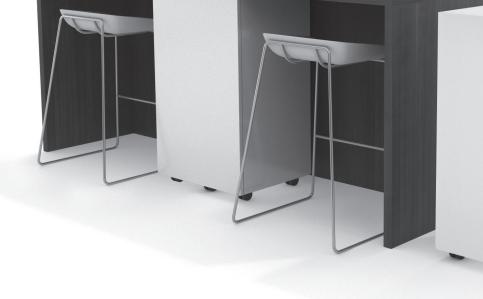

### campfire™ big table

Assembly Instructions



#### tools needed



#### assembly video



myturnstone.com/campfire/instructions

#### time needed



assemble time: **20 minutes** 

#### difficulty scale



a little more diffcult

#### Here's what's in the box



#### For assembly videos go to myturnstone.com/campfire/instructions

#### **BOX #2**



cabinet stops (8)



X screw (16)

Size: #10 x 1.075"



# STEP 1

Add legs.

#### tips

The big table is appropriately named... that's because it is, in fact, big. Because of this, we recommend you install it where you want it to stay.





- With the worksurface still upside down, add the eight cabinet stop brackets.
- If you have purchased mobile storage cabinets to go under the big table, these brackets will allow the fronts of the cabinets to align flush with the table.



2

Add cabinet stop brackets.

#### tip

Make sure the cam-locks on the bottom of the worksurface are open by turning them all the way to the left.



**Use X screw.** Size: #10 x 1.075"

 $2 \hspace{1.5cm} 2 \hspace{1.5cm} 2 \hspace{1.5cm} 2 \hspace{1.5cm} 3 \hspace{1.5c$ 

## STEP 3

## Place and secure worksurface.

- This is a good time to bring in some friends to h