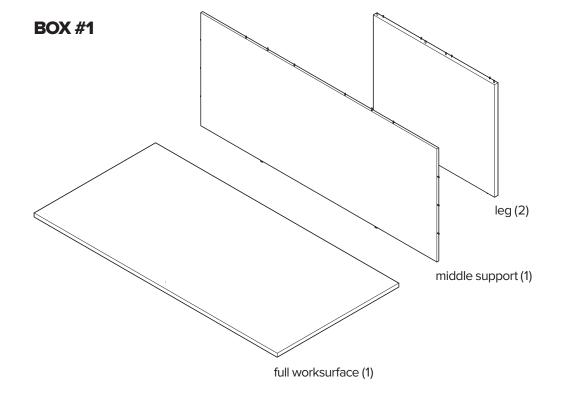

### campfire™ big table

Assembly Instructions



#### tools needed



#### assembly video



myturnstone.com/campfire/instructions

#### time needed



assemble time: **20 minutes** 

#### difficulty scale



a little more diffcult

#### Here's what's in the box



#### For assembly videos go to myturnstone.com/campfire/instructions

#### **BOX #2**



cabinet stops (8)



X screw (16)

Size: #10 x 1.075"



# STEP 1

Add legs.

#### tips

The big table is appropriately named... that's because it is, in fact, big. Because of this, we recommend you install it where you want it to stay.





- With the worksurface still upside down, add the eight cabinet stop brackets.
- If you have purchased mobile storage cabinets to go under the big table, these brackets will allow the fronts of the cabinets to align flush with the table.



2

Add cabinet stop brackets.

#### tip

Make sure the cam-locks on the bottom of the worksurface are open by turning them all the way to the left.



**Use X screw.** Size: #10 x 1.075"

 $2 \hspace{1.5cm} 2 \hspace{1.5cm} 2