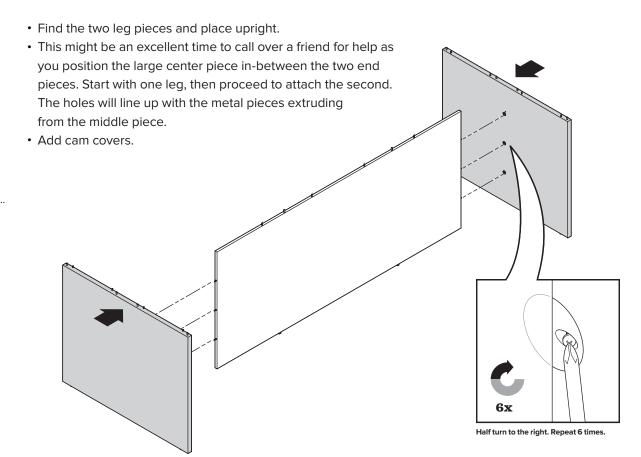

### campfire™ big table

Assembly Instructions



#### tools needed



#### assembly video



myturnstone.com/campfire/instructions

#### time needed



assemble time: **20 minutes** 

#### difficulty scale



a little more diffcult

#### Here's what's in the box



#### For assembly videos go to myturnstone.com/campfire/instructions

#### **BOX #2**



cabinet stops (8)



X screw (16)

Size: #10 x 1.075"



# STEP 1

Add legs.

#### tips

The big table is appropriately named... that's because it is, in fact, big. Because of this, we recommend you install it where you want it to stay.





- With the worksurface still upside down, add the eight cabinet stop brackets.
- If you have purchased mobile storage cabinets to go under the big table, these brackets will allow the fronts of the cabinets to align flush with the table.



2

Add cabinet stop brackets.

#### tip

Make sure the cam-locks on the bottom of the worksurface are open by turning them all the way to the left.



**Use X screw.** Size: #10 x 1.075"

 $2 \hspace{1.5cm} 2 \hspace{1.5cm} 2 \hspace{1.5cm} 2 \hspace{1.5cm} 3 \hspace{1.5c$ 

## STEP 3

## Place and secure worksurface.

- This is a good time to bring in some friends to help lift the worksurface onto the base.
- Carefully line up holes on the bottom of worksurface with the metal extrusions on the top of the base, then push the top down.
- After the wo