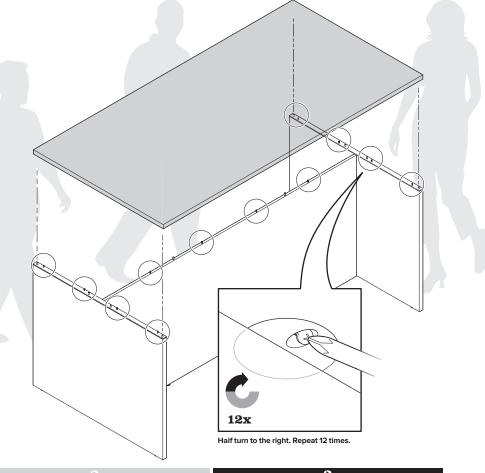

## STEP 3

## Place and secure worksurface.

- This is a good time to bring in some friends to help lift the worksurface onto the base.
- Carefully line up holes on the bottom of worksurface with the metal extrusions on the top of the base, then push the top down.
- After the worksurface top is in place, tighten the cam-locks underneath the table by turning them right a half turn. Repeat this 12 times on the remaining cam-locks.