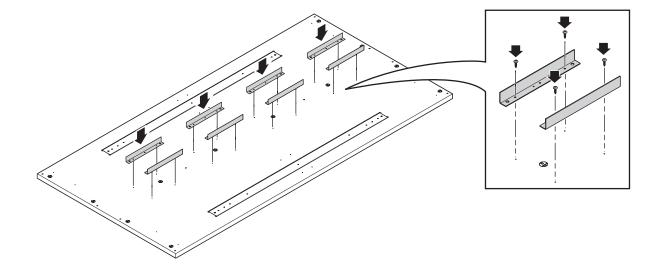

#### tips

The big table is appropriately named... that's because it is, in fact, big. Because of this, we recommend you install it where you want it to stay.

- With the worksurface still upside down, add the eight cabinet stop brackets.
- If you have purchased mobile storage cabinets to go under the big table, these brackets will allow the fronts of the cabinets to align flush with the table.

2

Add cabinet stop brackets.

#### tip

Make sure the cam-locks on the bottom of the worksurface are open by turning them all the way to the left.

**Use X screw.** Size: #10 x 1.075"

 $2 \hspace{1.5cm} 2 \hspace{1.5cm} 2 \hspace{1.5cm} 2 \hspace{1.5cm} 3 \hspace{1.5c$ 