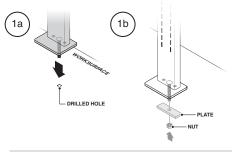

Power Drill

5/32" Allen Wrench Provided

5/16" Box End Wrench

Through Mount Installation - Drill 3/8" 24 - 30" from front of worksurface edge