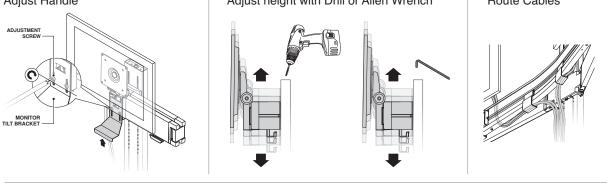

## c:scape<sup>™</sup> Mount Installation

A Steelcase Company

details

Installation Instructions:

Recommendation: Adjust the height of the Flat Panel Monitor Support so that the center of VESA bracket is 46" above the floor.