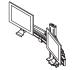

## eyesite™ dual monitor support

Installation Instructions 19716201 Rev A

FPAEC2CC

FPAEC2TM

FPAEC2CS

FPAC2CC FPAC2TM FPAC2CS

Tools required:

C-clamp Mount Installation

## c:scape<sup>™</sup> Mount Installation

A Steelcase Company

details

Installation Instructions:

Recommendation: Adjust the height of the Flat Panel Monitor Support so that the center of VESA bracket is 46" above the floor.