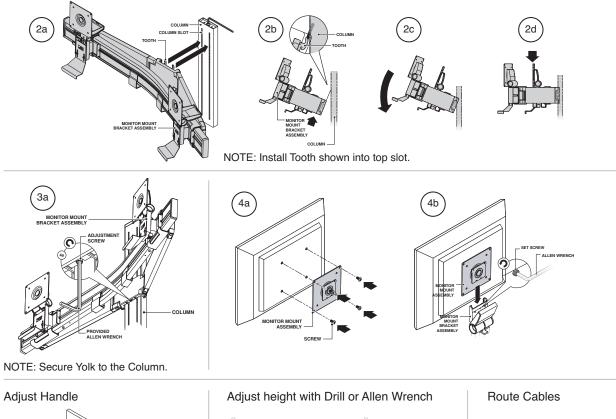

## c:scape<sup>™</sup> Mount Installation

A Steelcase Company

details

Installation Instructions:

Recommendation: Adjust the height of the Flat Panel Monitor Support so that the center of VESA bracket is 46" above the floor.