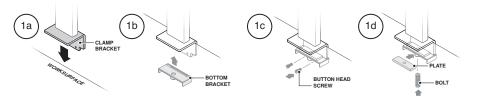

## eyesite™ dual monitor support

Installation Instructions 19716201 Rev A

FPAEC2CC

FPAEC2TM

FPAEC2CS

FPAC2CC FPAC2TM FPAC2CS

Tools required:

C-clamp Mount Installation

Power Drill

5/32" Allen Wrench Provided

5/16" Box End Wrench

Through Mount Installation - Drill 3/8" 24 - 30" from front of worksurface edge