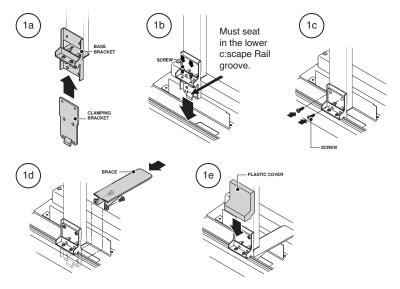

## c:scape<sup>™</sup> Mount Installation

A Steelcase Company

details

Installation Instructions:

Recommendation: Adjust the height of the Flat Panel Monitor Support so that the center of VESA bracket is 46" above the floor.