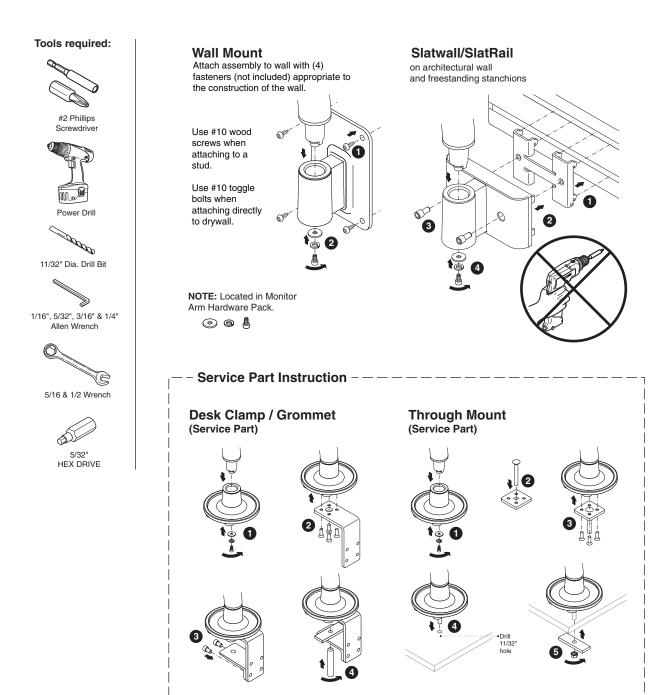

Slatwall/SlatRail Bracket FPASWR

## FYI<sup>®</sup> Single & Dual **Flat Panel Monitor Arm**

Installation Instructions 003876D Rev L



**Through Mount** Bracket (Service Part)

Wall Mount

Bracket

FPAWALL





**FYI Dual Flat Panel Monitor** Arm with c:scape Bracket DFPADUALCS



A Steelcase Company

details



1

2

(3)

## 003876D Rev L

tightened after Step 2.

(2) screws.

Insert screws into bottom of monitor arm. Allow two (2)

fasteners to protrude approx. 1/4". These will be fully

Slip bracket over screw heads (from Step 1) using the

keyhole slots. Slide brackets together and tighten two

Guide two (2) flat head screws through bracket and partially



**FYI Single Monitor** Arm with Frame One Bracket FPASINGLEFO



Place arm/bracket assembly onto desk rail. Tighten two (2) flat head screws and T-nuts from Step 3.



Install locking plate onto face of assembled bracket. Install and tighten



Install upper arm as shown.



final screw.



For a better day at work.

details



**human**solution

www.thehumansolution.com info@thehumansolution.com 800.531.37