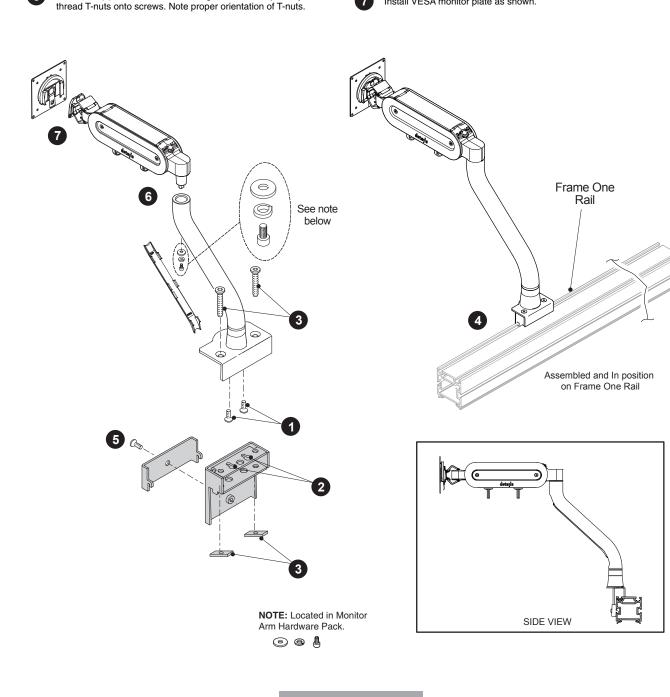

## 003876D Rev L

tightened after Step 2.

(2) screws.

Insert screws into bottom of monitor arm. Allow two (2)

fasteners to protrude approx. 1/4". These will be fully

Slip bracket over screw heads (from Step 1) using the

keyhole slots. Slide brackets together and tighten two

Guide two (2) flat head screws through bracket and partially

**FYI Single Monitor** Arm with Frame One Bracket FPASINGLEFO

Place arm/bracket assembly onto desk rail. Tighten two (2) flat head screws and T-nuts from Step 3.

Install locking plate onto face of assembled bracket. Install and tighten

Install upper arm as shown.

final screw.

For a better day at work.

details

**human**solution

www.thehumansolution.com info@thehumansolution.com 800.531.3746