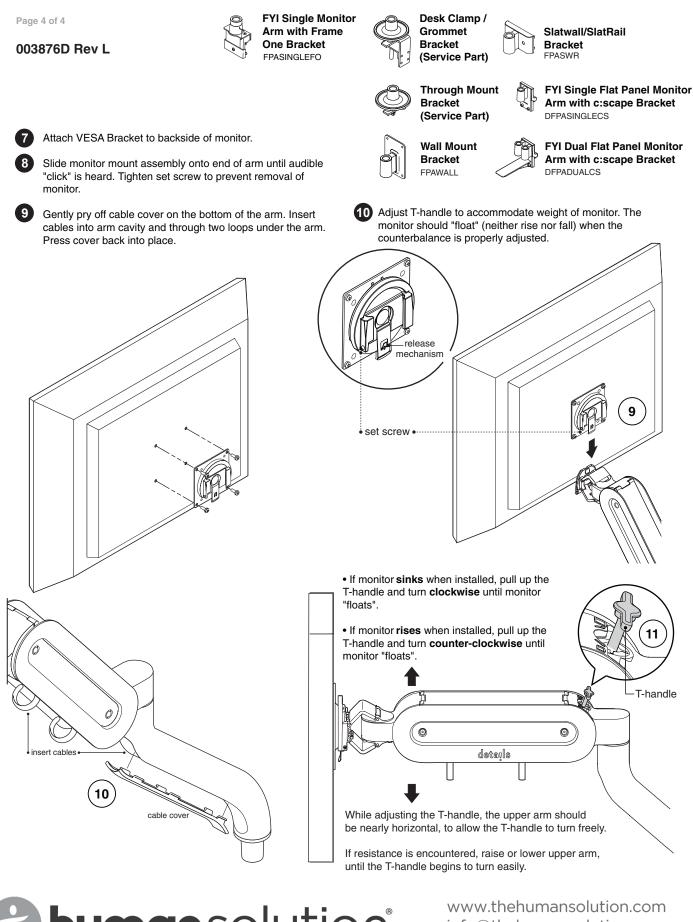

FPAWALL





**FYI Dual Flat Panel Monitor** Arm with c:scape Bracket DFPADUALCS



A Steelcase Company

details



1

2

(3)

## 003876D Rev L

tightened after Step 2.

(2) screws.

Insert screws into bottom of monitor arm. Allow two (2)

fasteners to protrude approx. 1/4". These will be fully

Slip bracket over screw heads (from Step 1) using the

keyhole slots. Slide brackets together and tighten two

Guide two (2) flat head screws through bracket and partially



**FYI Single Monitor** Arm with Frame One Bracket FPASINGLEFO



Place arm/bracket assembly onto desk rail. Tighten two (2) flat head screws and T-nuts from Step 3.



Install locking plate onto face of assembled bracket. Install and tighten



Install upper arm as shown.



final screw.



For a better day at work.

details



**human**solution

www.thehumansolution.com info@thehumansolution.com 800.531.3746

For a better day at work.

details