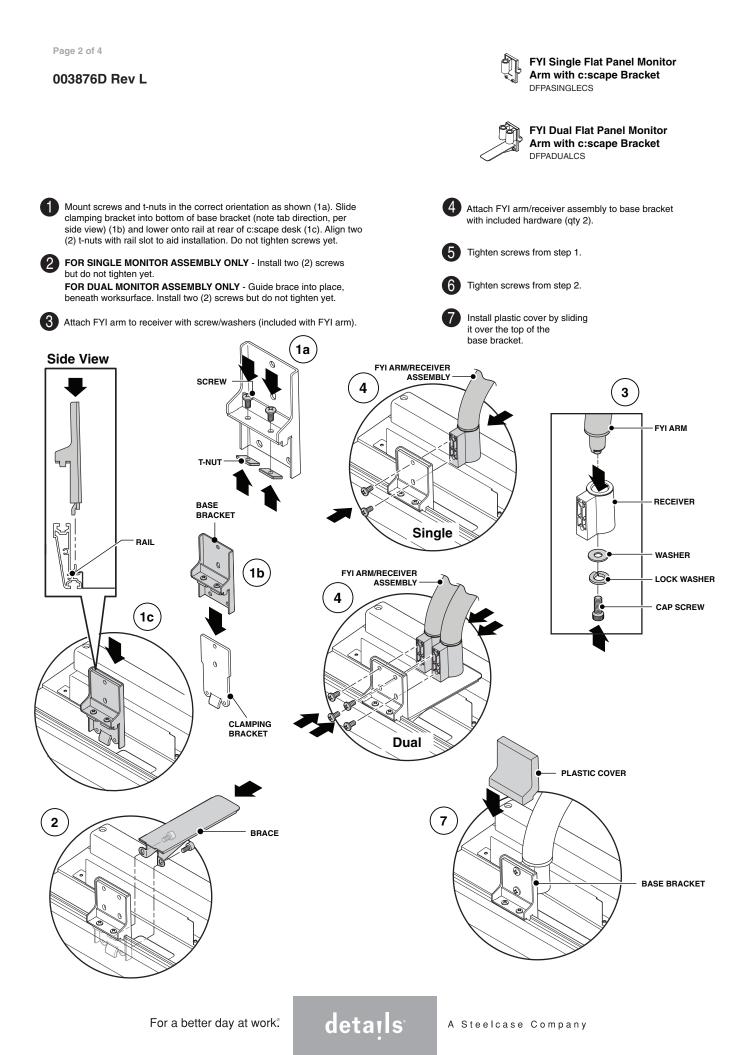

## 003876D Rev L

tightened after Step 2.

(2) screws.

Insert screws into bottom of monitor arm. Allow two (2)

fasteners to protrude approx. 1/4". These will be fully

Slip bracket over screw heads (from Step 1) using the

keyhole slots. Slide brackets together and tighten two

Guide two (2) flat head screws through bracket and partially

**FYI Single Monitor** Arm with Frame One Bracket FPASINGLEFO

Place arm/bracket assembly onto desk rail. Tighten two (2) flat head screws and T-nuts from Step 3.

Install locking plate onto face of assembled bracket. Install and tighten

Install upper arm as shown.

final screw.

For a better day at work.

details

**human**solution

www.thehumansolution.com info@thehumansolution.com 800.531.3746