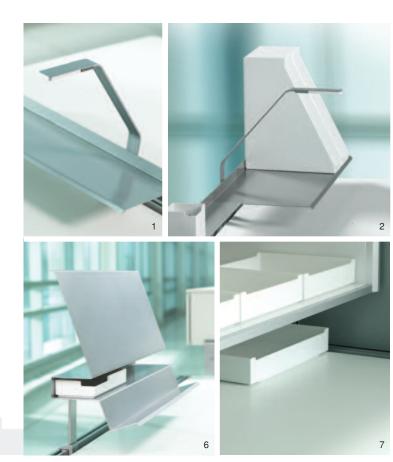

- 1. LED Rail Mounted Light and 6" Shelf (DSLEDR, DSS363)
- 2. Tool Box, Diagonal File Box, LED Rail Mounted Light and 10" Shelf (DSTB, DSDFB, DSLEDR, DSS2410)
- 3. Pile Boxes and 10" Shelf (DSSPB, DSS2410)