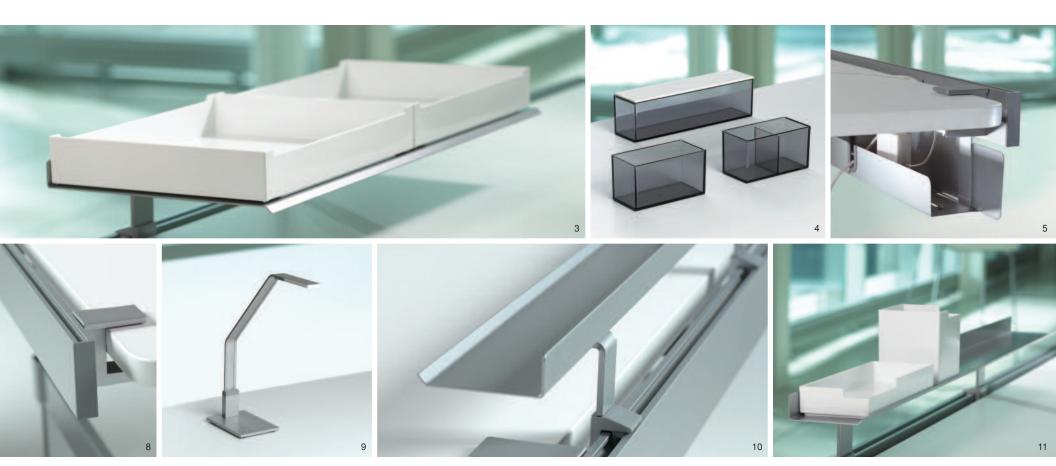

- 4. Storage Box set of 3 (DSSB)
- 5. Cableway and Rail (DSCW20 or DSCW30, DSR various widths available) 9. LED Freestanding Light (DSLEDF)
- 6. Display Shelf, Utility Box and Rail (DDS248, DSUB, DSR various widths available)
- 7. Personal Boxes, 10" Shelf and Pile Box (DSPB, DSS2410, DSSPB)
- 8. Rail (DSR various widths available)
- 10. 3" Shelf and Rail (DSS363, DSR various widths available)
- 11. Utility Box, Tool Box and 3" Shelf (DSUB, DSTB, DSS363)