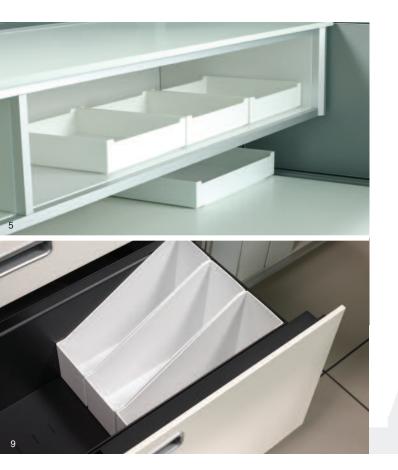

And it enhances action on *active* work.

1. Storage Box Set of 3 in c:scape drawer

6

- 2. SOTO 3" Shelf, Utility Box, Rail Mounted LED Light, c:scape Modesty Screen and Desk (DSS363, DSUB, DSLEDR)
- 3. SOTO Freestanding LED Light, c:scape Privacy Screen and Desk (DSLEDF)
- 4. SOTO Personal Box, Utility Box inside c:scape Box Drawer (DSPB, DSUB)
- 5. SOTO Personal Boxes and Pile Box with c:scape Slim Mid Storage (DSPB, DSSPB)
- SOTO Pile Box and Diagonal File Boxes inside c:scape Low Storage (DSSPB, DSDFB)
- 7. SOTO 10" Shelf, Pile Box, Diagonal File Box and Landscape Letter Box with c:scape Tall Mid Storage (DSS2410, DSSPB, DSDFB, DSLLB)
- 8. SOTO 10" Shelf, Pile Box on c:scape Desk (DSS2410, DSSPB)
- 9. SOTO Diagonal File Boxes inside c:scape File Drawer (DSDFB)