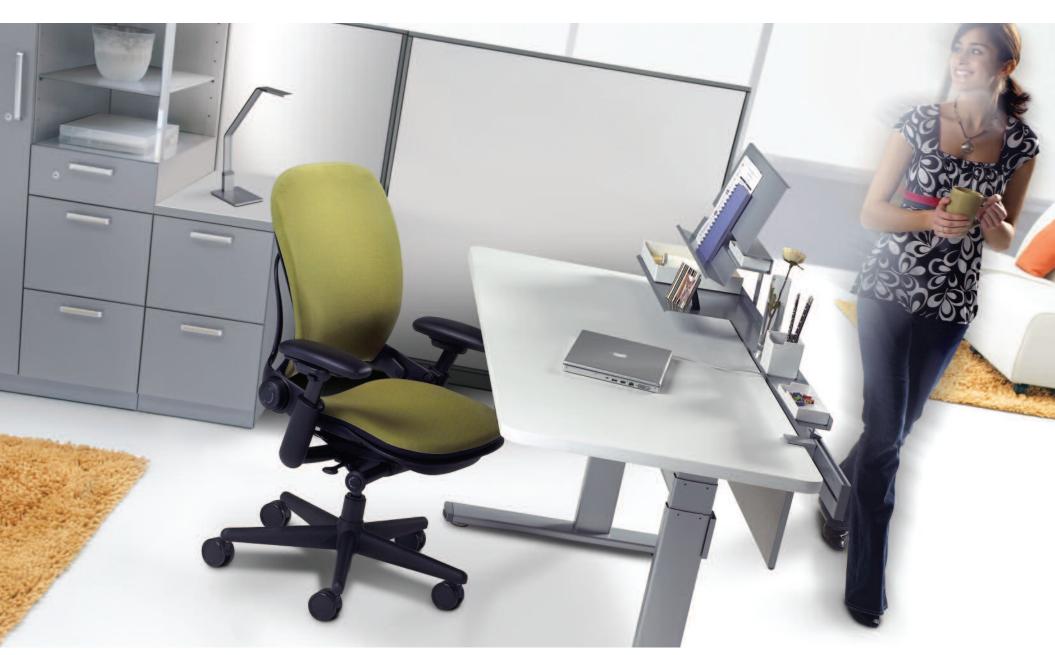

#### ON FREESTANDING

The SOTO collection sure didn't come from thin air. It came from users.

The design team watched people at work; how they organize and file information as well as the objects they want displayed. Then they designed a collection to support the state of the office as it exists today.

SOTO integrates seamlessly with freestanding furniture such as the full line of Details Height-AdjusTables.

Proof of the time-honored truism: the whole is greater than the sum of the parts.

The SOTO collection helps workers streamline and organize their *anticipated* work.

And it enhances action on *active* work.

1. Storage Box Set of 3 in c:scape drawer

6

- 2. SOTO 3" Shelf, Utility Box, Rail Mounted LED Light, c:scape Modesty Screen and Desk (DSS363, DSUB, DSLEDR)
- 3. SOTO Freestanding LED Light, c:scape Privacy Screen and Desk (DSLEDF)
- 4. SOTO Personal Box, Utility Box inside c:scape Box Drawer (DSPB, DSUB)
- 5. SOTO Personal Boxes and Pile Box with c:scape Slim Mid Storage (DSPB, DSSPB)
- SOTO Pile Box and Diagonal File Boxes inside c:scape Low Storage (DSSPB, DSDFB)
- 7. SOTO 10" Shelf, Pile Box, Diagonal File Box and Landscape Letter Box with c:scape Tall Mid Storage (DSS2410, DSSPB, DSDFB, DSLLB)
- 8. SOTO 10" Shelf, Pile Box on c:scape Desk (DSS2410, DSSPB)
- 9. SOTO Diagonal File Boxes inside c:scape File Drawer (DSDFB)

### Tools that flow into the function of the furniture so it all works.

The SOTO collection helps workers streamline and organize their anticipated work.

And it enhances action on active work.

c:scape's rail architecture was designed to accommodate SOTO solutions.