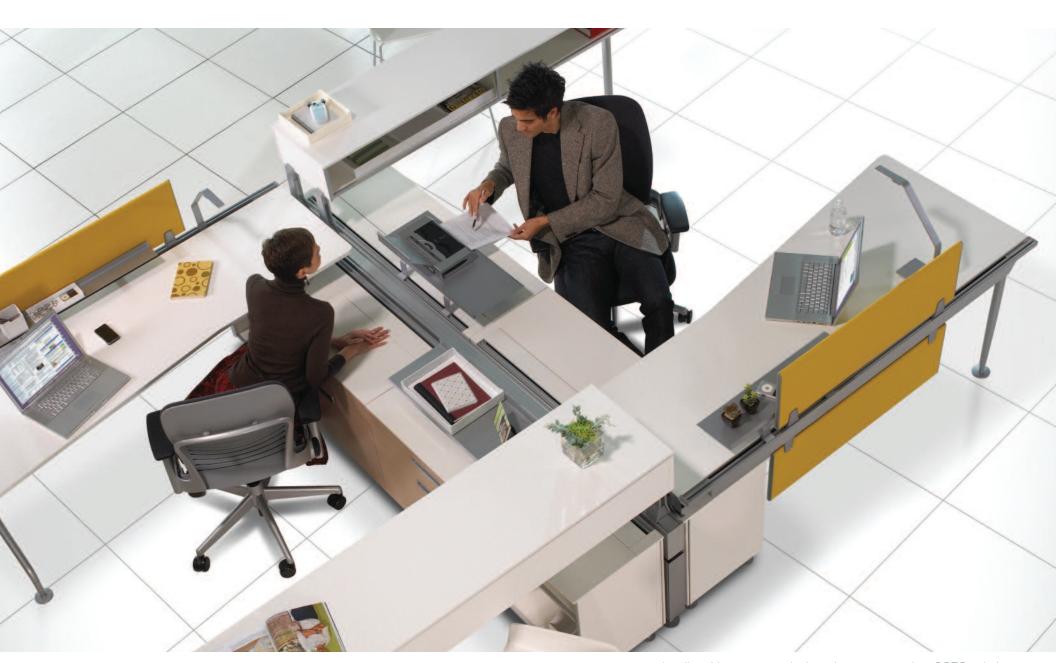

SOTO integrates seamlessly with freestanding furniture such as the full line of Details Height-AdjusTables.

Proof of the time-honored truism: the whole is greater than the sum of the parts.

The SOTO collection helps workers streamline and organize their *anticipated* work.

And it enhances action on *active* work.

1. Storage Box Set of 3 in c:scape drawer

6

- 2. SOTO 3" Shelf, Utility Box, Rail Mounted LED Light, c:scape Modesty Screen and Desk (DSS363, DSUB, DSLEDR)
- 3. SOTO Freestanding LED Light, c:scape Privacy Screen and Desk (DSLEDF)
- 4. SOTO Personal Box, Utility Box inside c:scape Box Drawer (DSPB, DSUB)
- 5. SOTO Personal Boxes and Pile Box with c:scape Slim Mid Storage (DSPB, DSSPB)
- SOTO Pile Box and Diagonal File Boxes inside c:scape Low Storage (DSSPB, DSDFB)
- 7. SOTO 10" Shelf, Pile Box, Diagonal File Box and Landscape Letter Box with c:scape Tall Mid Storage (DSS2410, DSSPB, DSDFB, DSLLB)
- 8. SOTO 10" Shelf, Pile Box on c:scape Desk (DSS2410, DSSPB)
- 9. SOTO Diagonal File Boxes inside c:scape File Drawer (DSDFB)