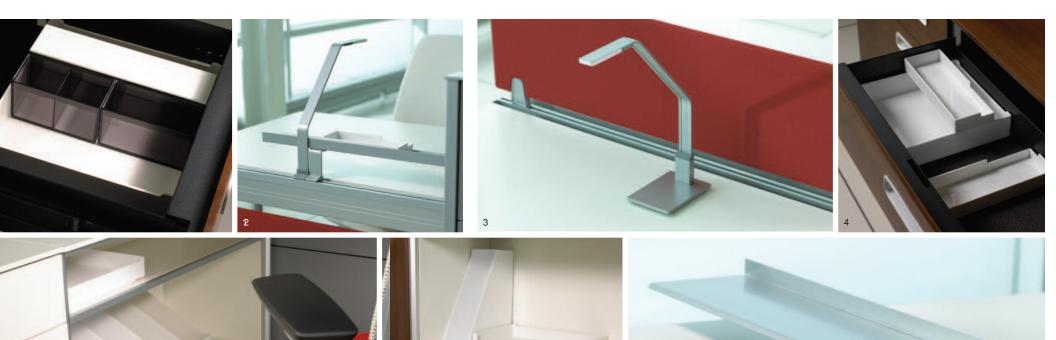

- 1. LED Rail Mounted Light and 6" Shelf (DSLEDR, DSS363)
- 2. Tool Box, Diagonal File Box, LED Rail Mounted Light and 10" Shelf (DSTB, DSDFB, DSLEDR, DSS2410)
- 3. Pile Boxes and 10" Shelf (DSSPB, DSS2410)

- 4. Storage Box set of 3 (DSSB)
- 5. Cableway and Rail (DSCW20 or DSCW30, DSR various widths available) 9. LED Freestanding Light (DSLEDF)
- 6. Display Shelf, Utility Box and Rail (DDS248, DSUB, DSR various widths available)
- 7. Personal Boxes, 10" Shelf and Pile Box (DSPB, DSS2410, DSSPB)
- 8. Rail (DSR various widths available)
- 10. 3" Shelf and Rail (DSS363, DSR various widths available)
- 11. Utility Box, Tool Box and 3" Shelf (DSUB, DSTB, DSS363)