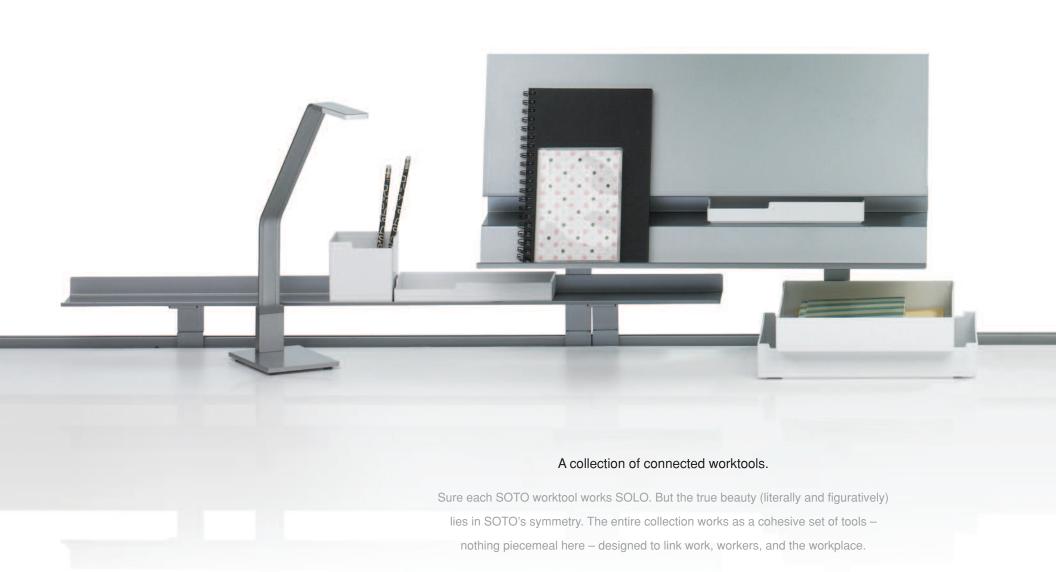

#### ON FREESTANDING

The SOTO collection sure didn't come from thin air. It came from users.

The design team watched people at work; how they organize and file information as well as the objects they want displayed. Then they designed a collection to support the state of the office as it exists today.

SOTO integrates seamlessly with freestanding furniture such as the full line of Details Height-AdjusTables.

Proof of the time-honored truism: the whole is greater than the sum of the parts.

The SOTO collection helps workers streamline and organize their *anticipated* work.