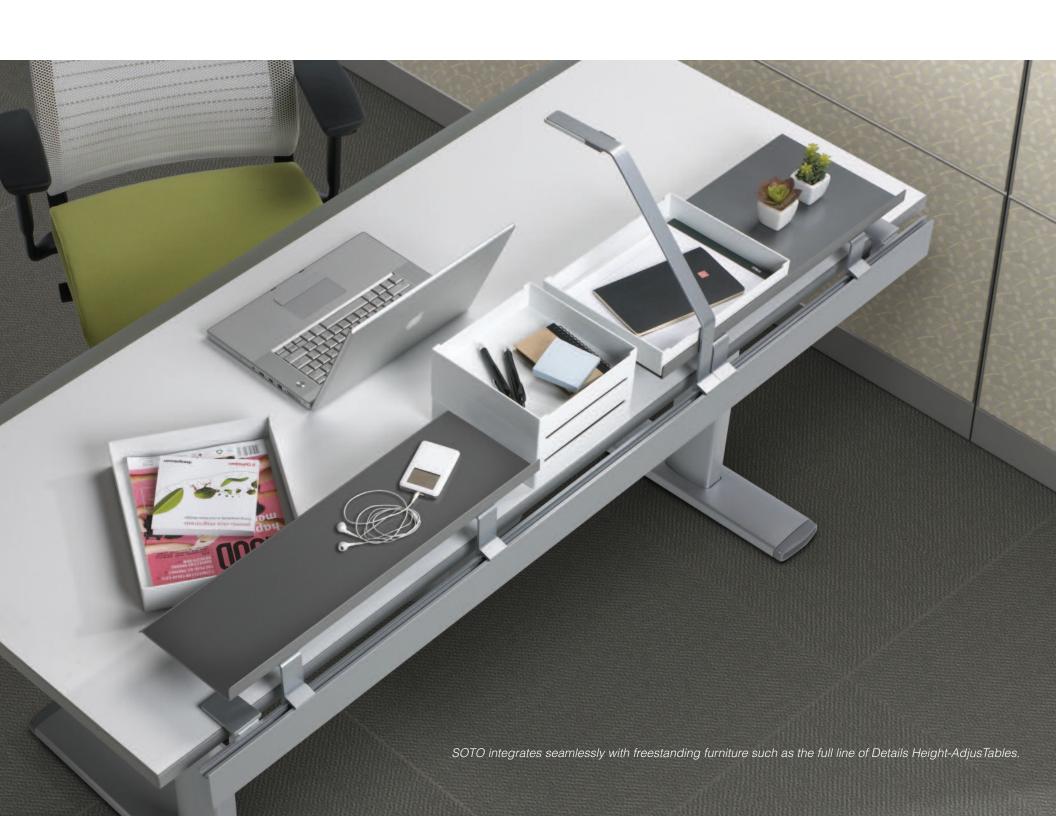

SOTO integrates seamlessly with freestanding furniture such as the full line of Details Height-AdjusTables.

Proof of the time-honored truism: the whole is greater than the sum of the parts.

The SOTO collection helps workers streamline and organize their *anticipated* work.

#### ON FREESTANDING

The SOTO collection sure didn't come from thin air. It came from users.

The design team watched people at work; how they organize and file information as well as the objects they want displayed. Then they designed a collection to support the state of the office as it exists today.

- 1. LED Rail Mounted Light and 6" Shelf (DSLEDR, DSS363)
- 2. Tool Box, Diagonal File Box, LED Rail Mounted Light and 10" Shelf (DSTB, DSDFB, DSLEDR, DSS2410)
- 3. Pile Boxes and 10" Shelf (DSSPB, DSS2410)

- 4. Storage Box set of 3 (DSSB)
- 5. Cableway and Rail (DSCW20 or DSCW30, DSR various widths available) 9. LED Freestanding Light (DSLEDF)
- 6. Display Shelf, Utility Box and Rail (DDS248, DSUB, DSR various widths available)
- 7. Personal Boxes, 10" Shelf and Pile Box (DSPB, DSS2410, DSSPB)
- 8. Rail (DSR various widths available)
- 10. 3" Shelf and Rail (DSS363, DSR various widths available)
- 11. Utility Box, Tool Box and 3" Shelf (DSUB, DSTB, DSS363)