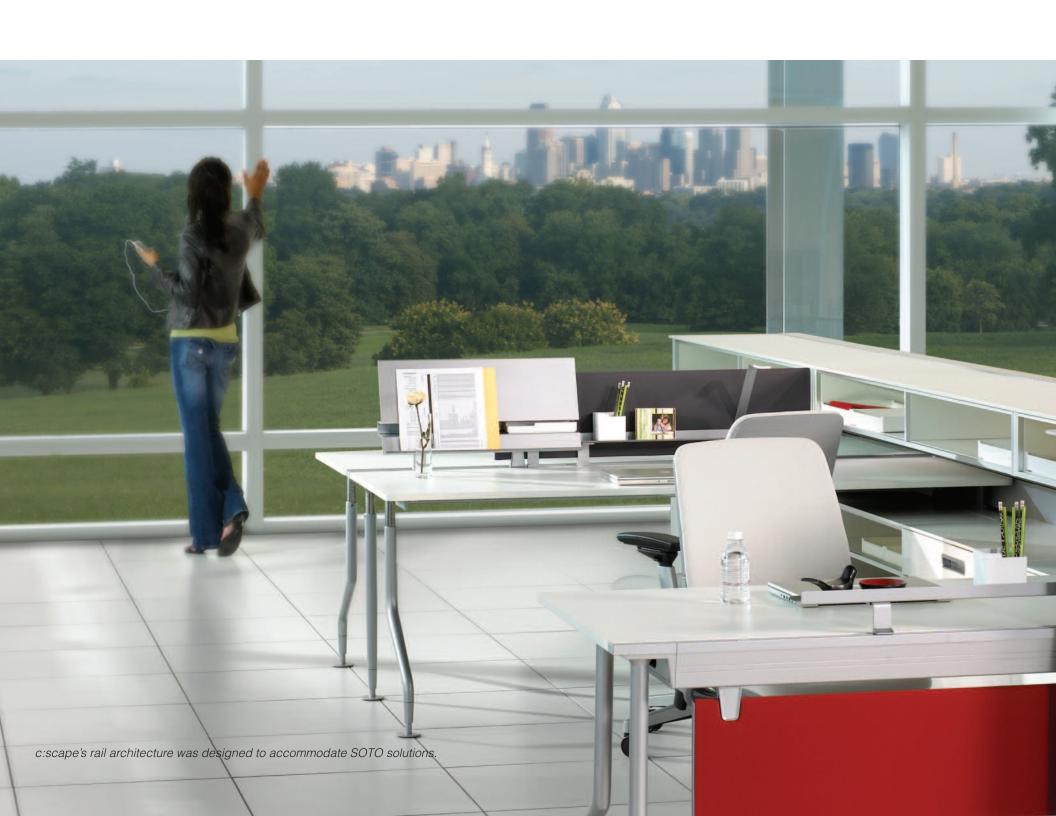

SOTO. So intricately simple.

SOTO

ON c:scape™

Works exclusively and seamlessly with the architecture of Steelcase c:scape furniture.

### Tools that flow into the function of the furniture so it all works.

The SOTO collection helps workers streamline and organize their anticipated work.

And it enhances action on active work.

c:scape's rail architecture was designed to accommodate SOTO solutions.