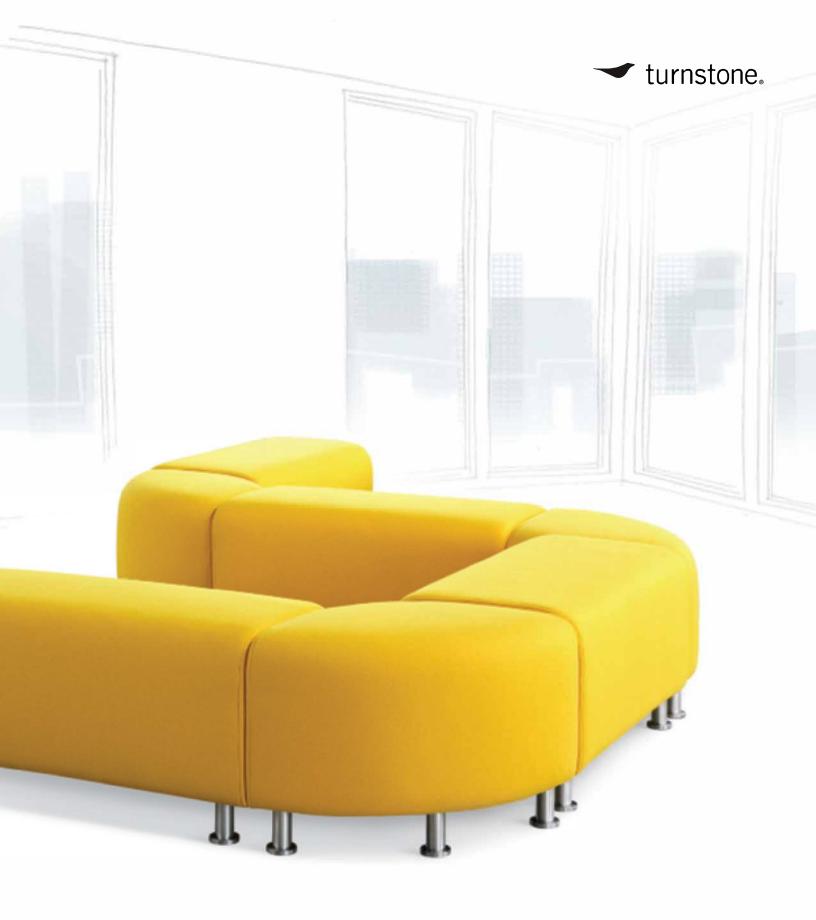

# Alight™

- · Light-scale lounge pieces and tables designed for impromptu and collaborative spaces
- Sets the stage for creative thinking in a more relaxed working environment
- \* Eco-friendly occasional tables are simple to assemble and ship flat with minimal packaging
- Unique and distinctive, designed by Kirt Martin

#### Suggested combinations

Front cover photo: shown in Designtex Hue 2710-201 Yellow fabric. Top left photo: shown in Highrise 5F39 Cherry fabric with Tour workspace and Currency workwall. Top right photo: shown in Buzz2 5F12 Celery fabric with coffee table in 3522 Clear Maple wood finish.