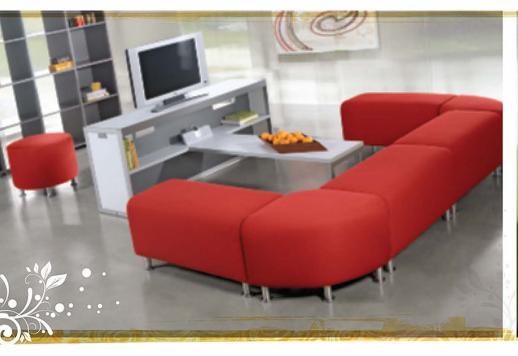

#### Suggested combinations

Front cover photo: shown in Designtex Hue 2710-201 Yellow fabric. Top left photo: shown in Highrise 5F39 Cherry fabric with Tour workspace and Currency workwall. Top right photo: shown in Buzz2 5F12 Celery fabric with coffee table in 3522 Clear Maple wood finish.