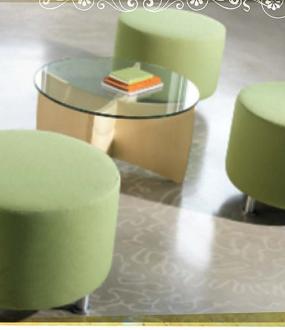

#### Standard table features

- Maple veneer base in 3 finishes
- ¾" clear glass top
- End table can be flipped to provide two unique looks

Round ottoman

Bench ottoman

Coffee table T\$34411T

#### Suggested combinations

Front cover photo: shown in Designtex Hue 2710-201 Yellow fabric. Top left photo: shown in Highrise 5F39 Cherry fabric with Tour workspace and Currency workwall. Top right photo: shown in Buzz2 5F12 Celery fabric with coffee table in 3522 Clear Maple wood finish.