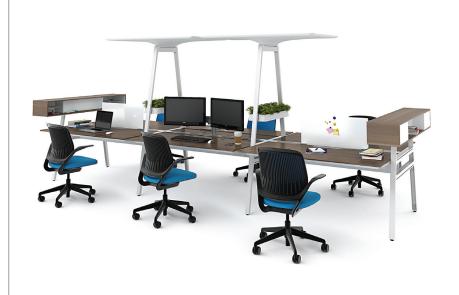

#### work: defined and designed

If your team wants a place to call their own, they'll love Bivi with Bigger Depot and Floating Side Storage. Adding Steelcase Universal storage organizes personal belongings and work-related items, keeping surfaces tidy.

#### color code

Bivi partners perfectly with Campfire™ Slim Table, offering additional room to stay organized. Bivi Trunk holds colorful banker boxes for an element of fun and functionality.