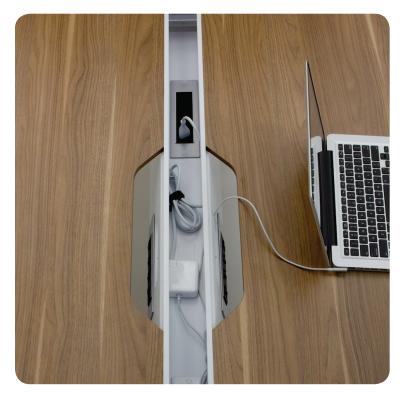

### power up

Keep your workplace neat and tidy with Bivi. Power troughs eliminate hazards by routing cords away from surfaces, keeping them out of sight and out of mind so you can focus on the task at hand.

**Data:** can be routed in the upper or lower sections of the Bivi Trough.

Power: modular power kits are available in two versions: plug & play and hardwired

# plug in

You can't afford to have productivity sidelined while you search for electrical outlets. Bivi keeps your options close at hand so you can plug in and power up with ease.

**Plug & Play** plugs directly into a building 15-amp outlet or a hardwired version that is installed by a licensed electrician.