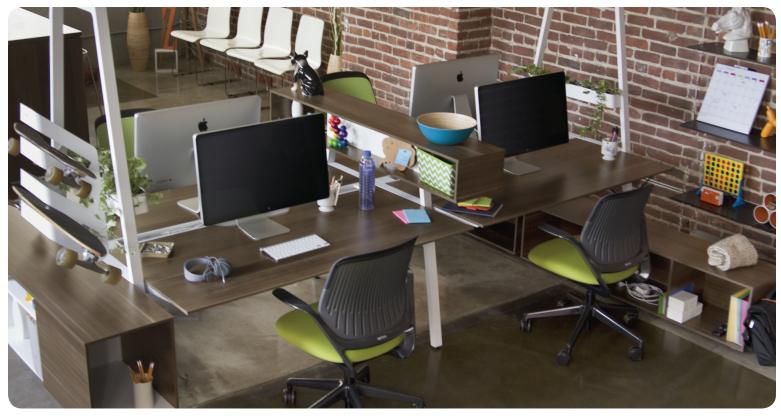

#### work: defined and designed

If your team wants a place to call their own, they'll love Bivi with Bigger Depot and Floating Side Storage. Adding Steelcase Universal storage organizes personal belongings and work-related items, keeping surfaces tidy.

#### color code

Bivi partners perfectly with Campfire™ Slim Table, offering additional room to stay organized. Bivi Trunk holds colorful banker boxes for an element of fun and functionality.