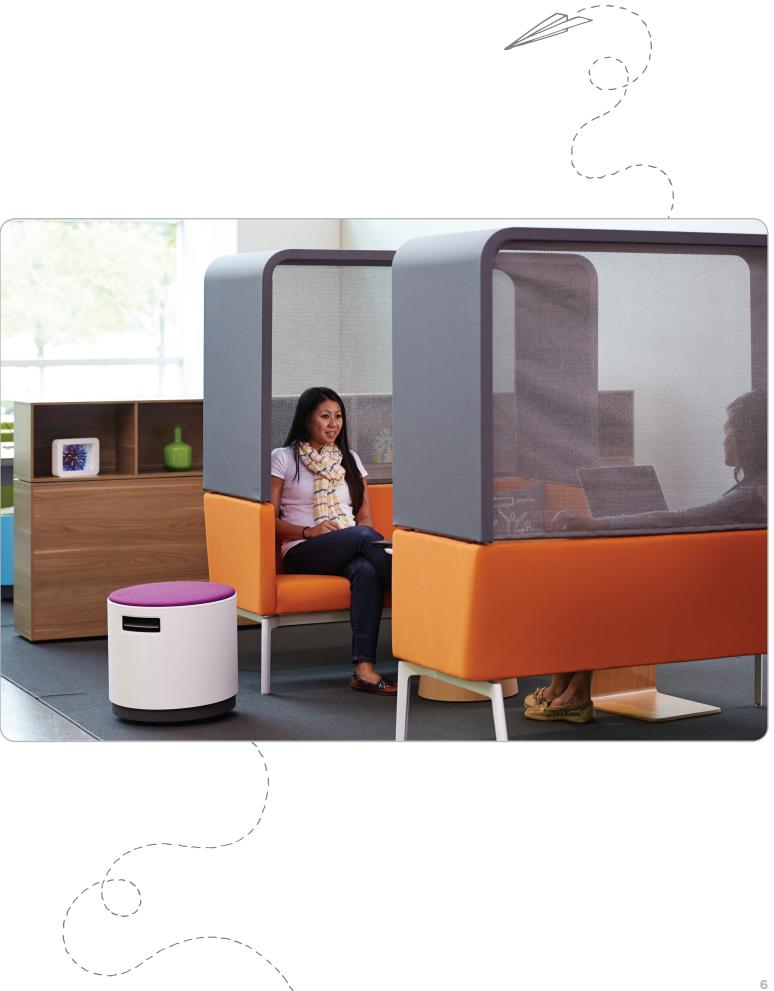

#### are you ready to rumble?

The Bivi Rumble Seat integrates seamlessly, offering a lounge posture alternative for impromptu meetings. Bivi Bike Hook injects culture into your space, blurring the lines between work and home.

#### shelter me

Bivi Canopies bring down ceiling height and define workspaces for instant warmth and appeal.