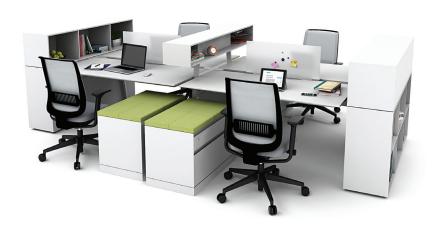

#### work: defined and designed

If your team wants a place to call their own, they'll love Bivi with Bigger Depot and Floating Side Storage. Adding Steelcase Universal storage organizes personal belongings and work-related items, keeping surfaces tidy.

#### color code

Bivi partners perfectly with Campfire™ Slim Table, offering additional room to stay organized. Bivi Trunk holds colorful banker boxes for an element of fun and functionality.