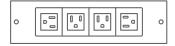

**Table to table** connectors are used to branch modular hardwired power to adjacent tables.

**Receptacles** can be easily accessed in the bottom or sides of the Bivi Trough.

**Power Strips** have the first and last receptacle rotated out to accommodate larger power units.

Power strips have four simplex plugs, the fourth position can have either open data ports or USB ports optioned in place of the receptacle.