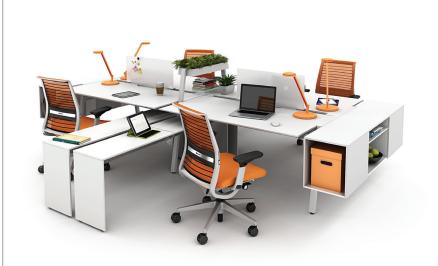

#### work: defined and designed

If your team wants a place to call their own, they'll love Bivi with Bigger Depot and Floating Side Storage. Adding Steelcase Universal storage organizes personal belongings and work-related items, keeping surfaces tidy.

#### color code

Bivi partners perfectly with Campfire™ Slim Table, offering additional room to stay organized. Bivi Trunk holds colorful banker boxes for an element of fun and functionality.