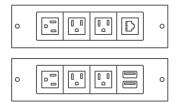

**Table to table** connectors are used to branch modular hardwired power to adjacent tables.

**Receptacles** can be easily accessed in the bottom or sides of the Bivi Trough.

**Power Strips** have the first and last receptacle rotated out to accommodate larger power units.

Power strips have four simplex plugs, the fourth position can have either open data ports or USB ports optioned in place of the receptacle.