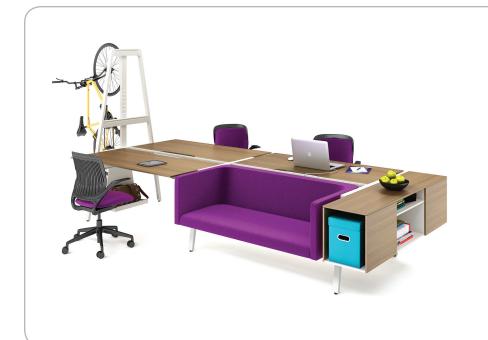

#### are you ready to rumble?

The Bivi Rumble Seat integrates seamlessly, offering a lounge posture alternative for impromptu meetings. Bivi Bike Hook injects culture into your space, blurring the lines between work and home.

#### work: defined and designed

If your team wants a place to call their own, they'll love Bivi with Bigger Depot and Floating Side Storage. Adding Steelcase Universal storage organizes personal belongings and work-related items, keeping surfaces tidy.