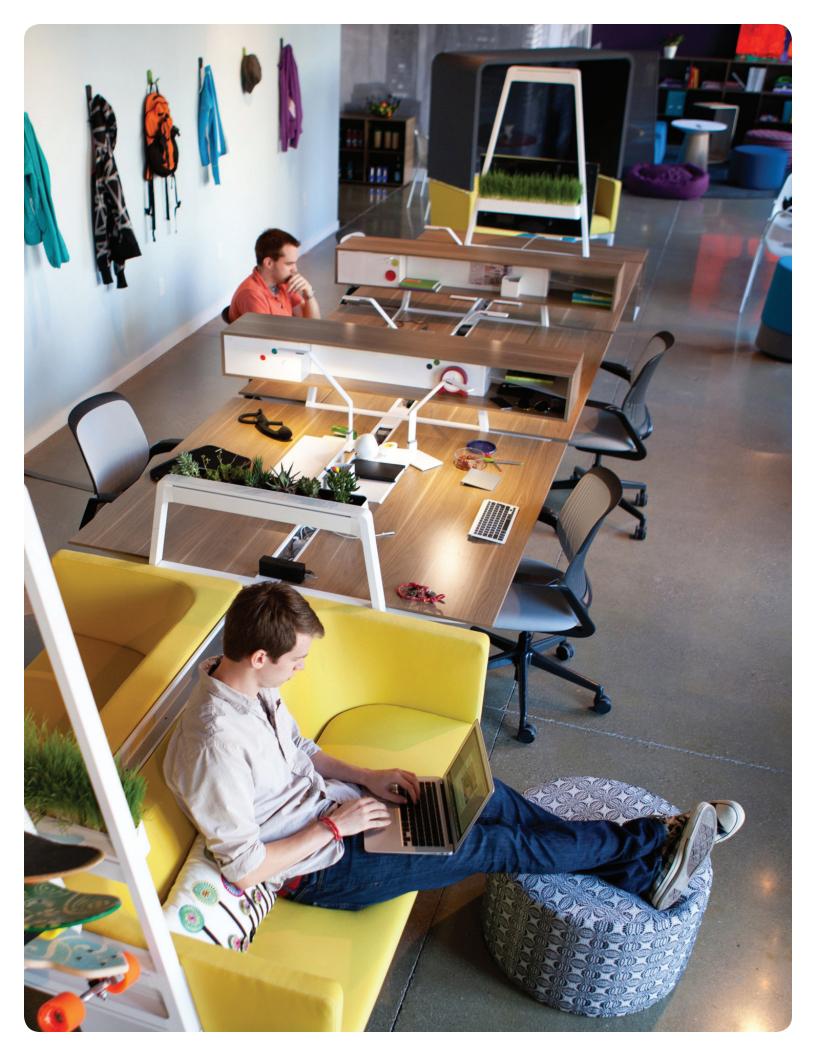

#### are you ready to rumble?

The Bivi Rumble Seat integrates seamlessly, offering a lounge posture alternative for impromptu meetings. Bivi Bike Hook injects culture into your space, blurring the lines between work and home.

#### work: defined and designed

If your team wants a place to call their own, they'll love Bivi with Bigger Depot and Floating Side Storage. Adding Steelcase Universal storage organizes personal belongings and work-related items, keeping surfaces tidy.

#### color code

Bivi partners perfectly with Campfire™ Slim Table, offering additional room to stay organized. Bivi Trunk holds colorful banker boxes for an element of fun and functionality.