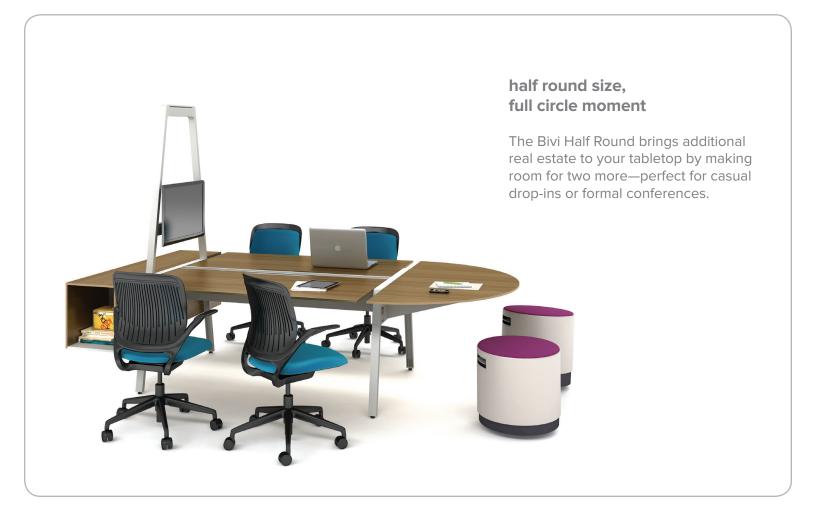

**Trough End Plate** 

Tables All 60" versions available with back pocket.

Table for One

Table Plus One

Table Plus Two

Half-Round Table Top