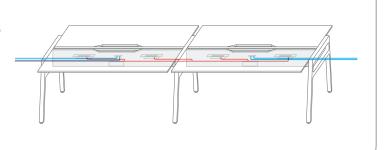

### power up

Keep your workplace neat and tidy with Bivi. Power troughs eliminate hazards by routing cords away from surfaces, keeping them out of sight and out of mind so you can focus on the task at hand.

**Data:** can be routed in the upper or lower sections of the Bivi Trough.

Power: modular power kits are available in two versions: plug & play and hardwired

**Table to table** connectors are used to branch modular hardwired power to adjacent tables.

**Receptacles** can be easily accessed in the bottom or sides of the Bivi Trough.

**Power Strips** have the first and last receptacle rotated out to accommodate larger power units.