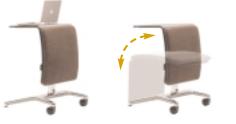

## **Matching Ottoman**

The cushioned Ottoman quickly converts into a functional worktable. It may be ordered with Leap WorkLounge, or separately for use with any chair.

464 Leap WorkLounge standard with glides

# Switch It

Work or rest, the Ottoman easily converts from work table to foot rest.