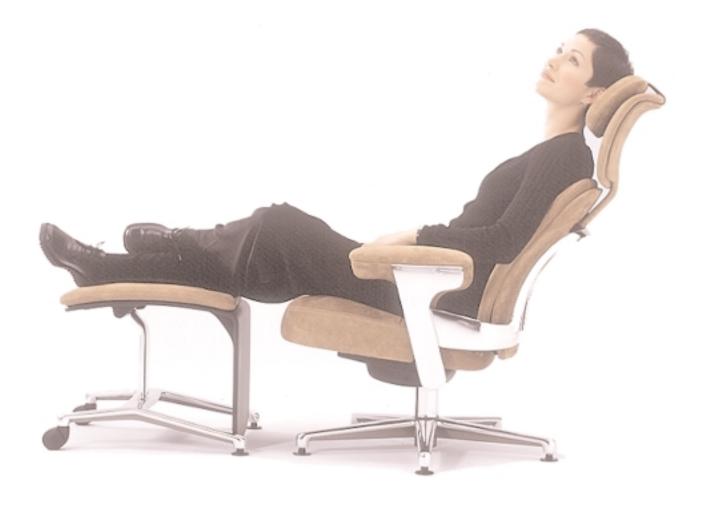

# Switch It

Work or rest, the Ottoman easily converts from work table to foot rest.

# Recline, Unwind, Create

Whether you're working alone or in groups, for long periods of time or short, chances are you'll change your posture hundreds of times without ever knowing it. Research has proven it's the right thing to do for your health. So, if you need to push back and relax in a deep recline, sit up to keyboard, or even something in between, the Leap WorkLounge and Ottoman will provide you with exceptional comfort and support. In the office or at home, go ahead, sit any way you want. It's healthy.