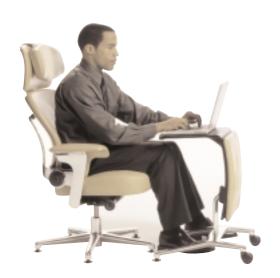

## **Matching Ottoman**

The cushioned Ottoman quickly converts into a functional worktable. It may be ordered with Leap WorkLounge, or separately for use with any chair.

464 Leap WorkLounge standard with glides

# Recline, Unwind, Create

Whether you're working alone or in groups, for long periods of time or short, chances are you'll change your posture hundreds of times without ever knowing it. Research has proven it's the right thing to do for your health. So, if you need to push back and relax in a deep recline, sit up to keyboard, or even something in between, the Leap WorkLounge and Ottoman will provide you with exceptional comfort and support. In the office or at home, go ahead, sit any way you want. It's healthy.