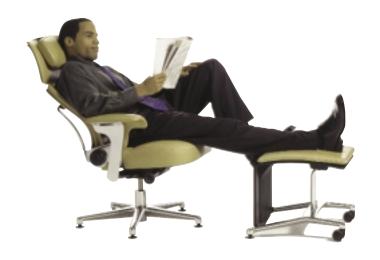

# Switch It

Work or rest, the Ottoman easily converts from work table to foot rest.

# Recline, Unwind, Create

Whether you're working alone or in groups, for long periods of time or short, chances are you'll change your posture hundreds of times without ever knowing it. Research has proven it's the right thing to do for your health. So, if you need to push back and relax in a deep recline, sit up to keyboard, or even something in between, the Leap WorkLounge and Ottoman will provide you with exceptional comfort and support. In the office or at home, go ahead, sit any way you want. It's healthy.