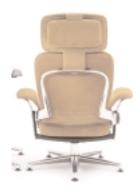

#### **Extra Cushioned Headrest**

Lean back, rest your head on the large supportive headrest with flip-up pillow.

#### **Upholstered Arms**

Generous upholstered arms support writing, thinking and keyboarding.

# Impressively Crafted

Elegant form, rich materials and Leap technology are a creative combination you can really appreciate with the Leap® WorkLounge.™