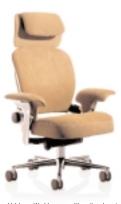

#### Live Back™

Separate upper and lower back controls allow the chair back to mimic and support your every move.

# Natural Glide System™

The seat moves as you move, encouraging natural, comfortable movement.

# Seat Cushion and Seat Height

Seat is extra cushioned and height adjustable.

## **Glides or Casters**

Leap WorkLounge comes standard with glides, casters are available for more mobility.