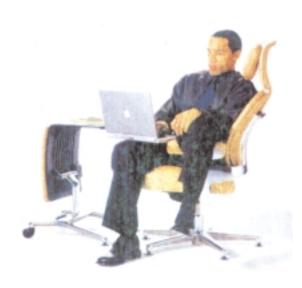

## **Matching Ottoman**

The cushioned Ottoman quickly converts into a functional worktable. It may be ordered with Leap WorkLounge, or separately for use with any chair.

464 Leap WorkLounge standard with glides

# Switch It

Work or rest, the Ottoman easily converts from work table to foot rest.

# Recline, Unwind, Create

Whether you're working alone or in groups, for long periods of time or short, chances are you'll change your posture hundreds of times without ever knowing it. Research has proven it's the right thing to do for your health. So, if you need to push back and relax in a deep recline, sit up to keyboard, or even something in between, the Leap WorkLounge and Ottoman will provide you with exceptional comfort and support. In the office or at home, go ahead, sit any way you want. It's healthy.