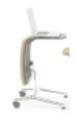

## **Matching Ottoman**

The cushioned Ottoman quickly converts into a functional worktable. It may be ordered with Leap WorkLounge, or separately for use with any chair.

464 Leap WorkLounge standard with glides

# Switch It

Work or rest, the Ottoman easily converts from work table to foot rest.