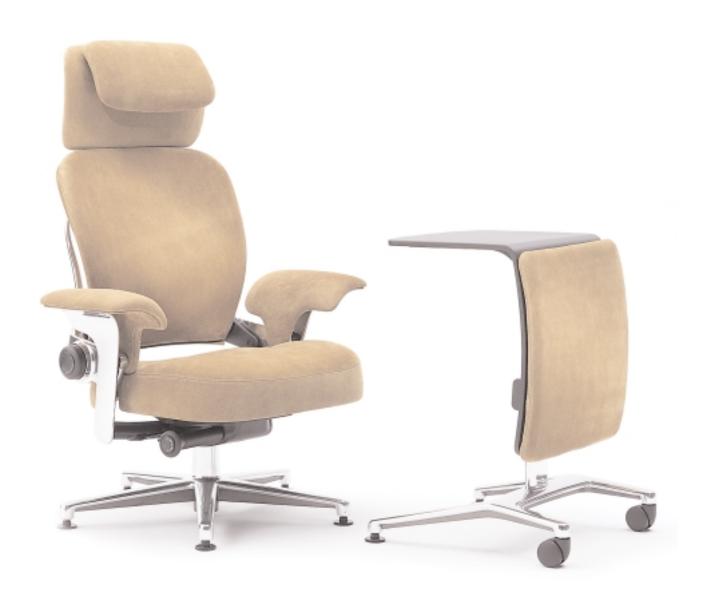

## **Matching Ottoman**

The cushioned Ottoman quickly converts into a functional worktable. It may be ordered with Leap WorkLounge, or separately for use with any chair.

464 Leap WorkLounge standard with glides

# Switch It

Work or rest, the Ottoman easily converts from work table to foot rest.

#### Features

Polished aluminum finish, ribbon backframe, flip up pillow, Ottoman converts into a work table