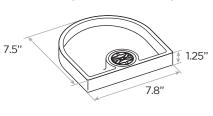

# Small Half Circle Drawer STR005







7.8"





Screws



#### Step 1

Position drawer under desk to find the best location and verify the fit. There should be enough space for the whole drawer to fit when closed.

See diagrams below to determine the best mounting location for desks with rectangular edges and desks with curved edges.



### Step 2

Rotate the drawer open and closed to decide exactly where to mount the drawer. It should be back enough to look good when closed, and forward enough to provide access to the compartments of the drawer.



**A CAUTION:** Make sure the length of included screws don't puncture the desktop surface. Insert screws into the holes on the drawer then hold them up to the edge of the desktop surface. If you have a desktop with a slanted front edge like the UPLIFT Eco Curve tops, the front edge will