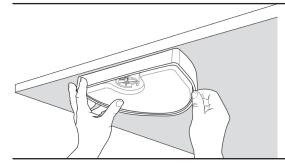

#### Step 1

Position drawer under desk to find the best location and verify the fit. There should be enough space for the whole drawer to fit when closed.

See diagrams below to determine the best mounting location for desks with rectangular edges and desks with curved edges.

### Step 2

Rotate the drawer open and closed to decide exactly where to mount the drawer. It should be back enough to look good when closed, and forward enough to provide access to the compartments of the drawer.