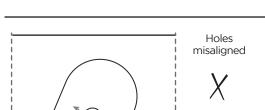

## Step 3

Ensure that the screws are aligned parallel with the front edge of the desktop.

Holes correctly aligned

Although the drawer rotates 360°, it has "open" and "closed" positions at the 180° points. If the screws are parallel with the front edge of the desk. its "open" and "closed" positions will be flush with the desk edge. If they are at an angle, the corner of the drawer will jut out.