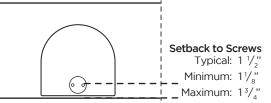

**A CAUTION:** Make sure the length of included screws don't puncture the desktop surface. Insert screws into the holes on the drawer then hold them up to the edge of the desktop surface. If you have a desktop with a slanted front edge like the UPLIFT Eco Curve tops, the front edge will be thinner than the rest of the desk and unsuitable for mounting your drawer. Move your drawer farther back or to the side to avoid puncture. Do not attempt to insert screws into your desk without ensuring the screws are not too long.

## Step 3

Ensure that the screws are aligned parallel with the front edge of the desktop.

Holes correctly aligned

Although the drawer rotates 360°, it has "open" and "closed" positions at the 180° points. If the screws are parallel with the front edge of the desk. its "open" and "closed" positions will be flush with the desk edge. If they are at an angle, the corner of the drawer will jut out.

Keep this in mind if your drawer is mounted along a curve. Keep the screws as parallel to the curved edge as possible to avoid it jutting out (see image at right).

CAUTION: Read all instructions before assembly. Failure to assemble properly may result in product damage or injury.