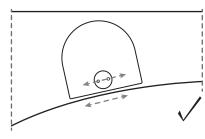

Keep this in mind if your drawer is mounted along a curve. Keep the screws as parallel to the curved edge as possible to avoid it jutting out (see image at right).

CAUTION: Read all instructions before assembly. Failure to assemble properly may result in product damage or injury.