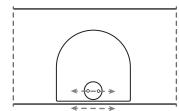

## Step 3

Ensure that the screws are aligned parallel with the front edge of the desktop.

Holes correctly aligned

Although the drawer rotates 360°, it has "open" and "closed" positions at the 180° points. If the screws are parallel with the front edge of the desk. its "open" and "closed" positions will be flush with the desk edge. If they are at an angle, the corner of the drawer will jut out.