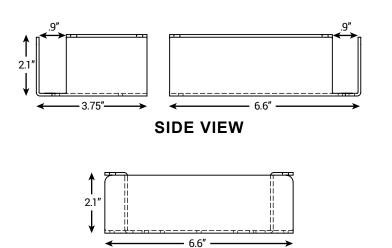

## Specifications

**BOTTOM VIEW** Looking up at the parts, attached to the desk

**FRONT VIEW** 

pictured here with an 11" keyboard tray attached.