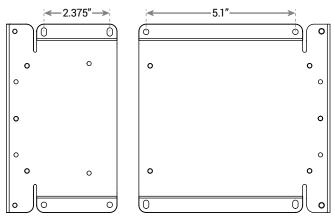

## Specifications

**BOTTOM VIEW** Looking up at the parts, attached to the desk

**FRONT VIEW** 

pictured here with an 11" keyboard tray attached.