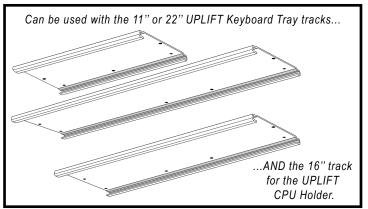

#### **ADDITIONAL PIECES**

#### **FEATURES**

- Designed to work with your existing parts such as the 11" or 22" keyboard tray track, or the 16" CPU Holder track
- Mounts to the underside of your desk via mounting hardware and existing parts
- Durable black textured powder-coated steel frame can hold CPU and keyboard tray up to 50 lbs
- · Will only take up 2 inches of space underneath desktop