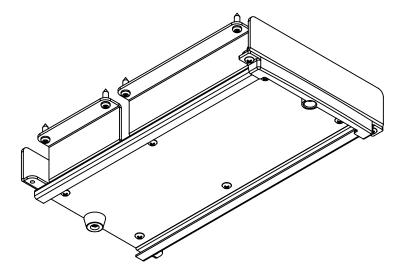

## Specifications

**BOTTOM VIEW** Looking up at the parts, attached to the desk

**FRONT VIEW** 

pictured here with an 11" keyboard tray attached.