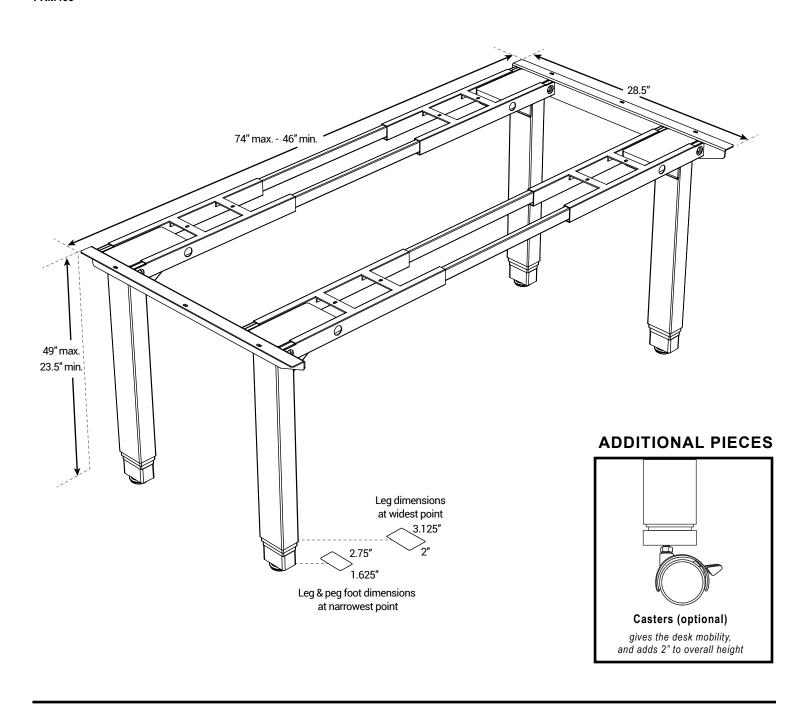

## **UPLIFT 4 LEG DESK FRAME**

**UPLIFT** DESK®

FRM400

## **FEATURES**

- Features 25.5" of height adjustment, a quiet soft start and stop motor in each leg, and an energy saving low-draw transformer that doesn't use much electricity when not lifting or lowering the desk (this Green feature is not found on many other desks).
- Adjustable width telescoping base allows you to perfectly fit the base to your desktop and workspace
- Choose a standard push and hold up/down keypad, or upgrade to the advanced 1-touch digital memory keypad, featuring four programmable presets and an LED desk height readout in inches