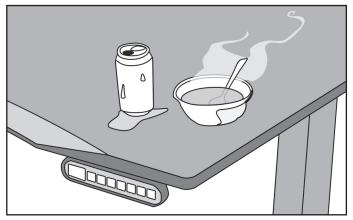

## Proper Care & Use of your UPLIFT Desktop

With proper care and use, your desktop should provide you with years of beauty and service.

Do not allow liquids to puddle, or hot items to rest on the surface.