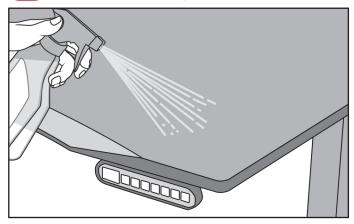

Do not expose to harsh chemicals like rubbing alcohol, bleach cleaners, acetone, or household cleaners (e.g. Windex, Mr. Clean).

Avoid writing with excessive pressure. Do not mouse directly on the surface.