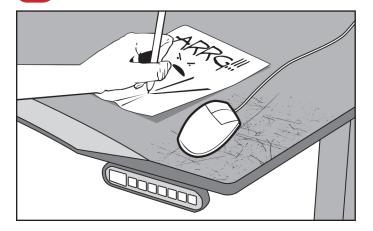

Do not expose to harsh chemicals like rubbing alcohol, bleach cleaners, acetone, or household cleaners (e.g. Windex, Mr. Clean).

Avoid writing with excessive pressure. Do not mouse directly on the surface.