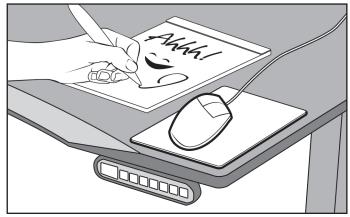

Do not expose to harsh chemicals like rubbing alcohol, bleach cleaners, acetone, or household cleaners (e.g. Windex, Mr. Clean).

Avoid writing with excessive pressure. Do not mouse directly on the surface.

Always use a coaster or dish for beverages, hot plates, and bowls.

**/** v

Dust with a soft cloth. If necessary, wipe clean with warm water and mild soap, then dry surface thoroughly.

Using a mouse pad and writing evenly will preserve the desktop surface.