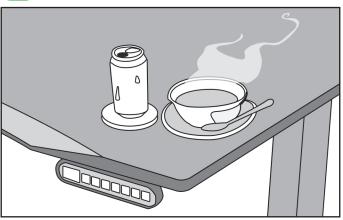

Always use a coaster or dish for beverages, hot plates, and bowls.

**/** v

Dust with a soft cloth. If necessary, wipe clean with warm water and mild soap, then dry surface thoroughly.

Using a mouse pad and writing evenly will preserve the desktop surface.