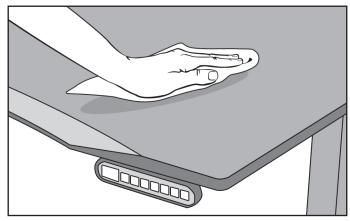

Do not expose to harsh chemicals like rubbing alcohol, bleach cleaners, acetone, or household cleaners (e.g. Windex, Mr. Clean).

Avoid writing with excessive pressure. Do not mouse directly on the surface.