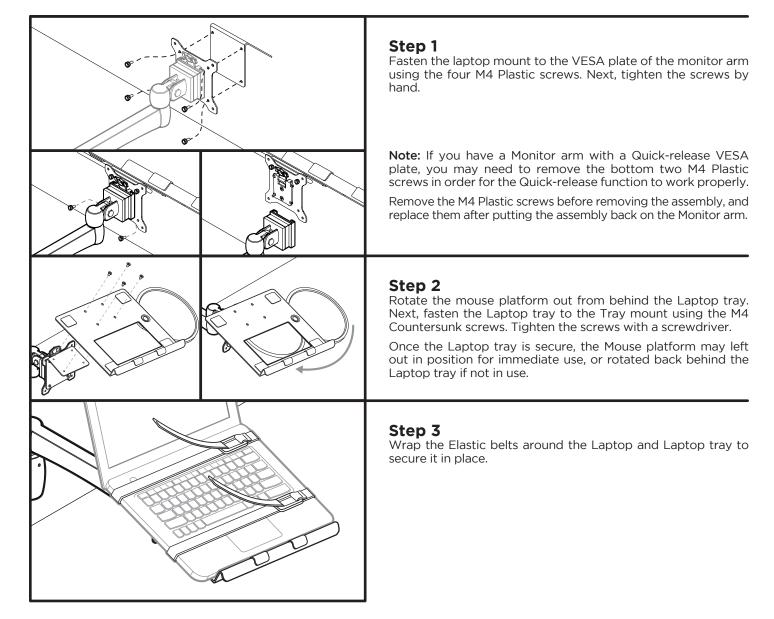

## **1** CAUTIONS & WARNINGS

▲ CAUTION: Read all instructions before assembly. Failure to assemble properly may result in damage or personal injury.

© Copyright Notice: This guide is a component of the Range Laptop Tray. This guide is a part of the scope of delivery, even if the item is resold. This guide is also available on the UPLIFT Desk website: upliftdesk.com. Excerpts or copies may not be forwarded to third parties or used in any other published form without the prior written consent of UPLIFT Desk. These instructions are subject to United States copyright law.