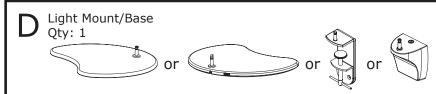

## Required Tools

A 1/5" Allen wrench is provided to tighten the set screw lock. No other tools are required to assemble the Astra 2.

Install Light Mount/Base in desired location.

Refer to the instructions that came with your chosen mount for detailed instructions.

### Parts & Support

| Standard Desk Base, Silver   | LTG-TB-ST-S  |
|------------------------------|--------------|
| Standard Desk Base, Charcoal | LTG-TB-ST-C  |
| USB Desk Base, Silver        | LTG-TB-USB-S |
| USB Desk Base, Charcoal      | LTG-TB-USB-C |
| Two Piece Clamp, Silver      | LTG-CCB-TP-S |
| Two Piece Clamp, Charcoal    | ITG-CCB-TP-C |