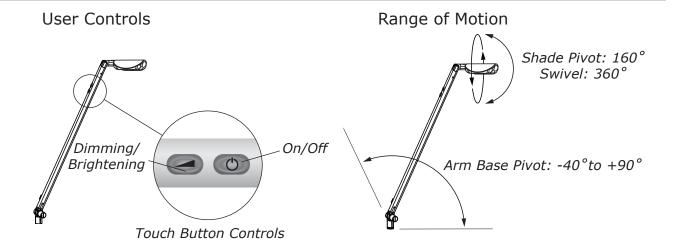

# User Instructions: Astra 2 Single Arm Desk Light

On/Off: Press and release the On/Off button once to turn on or off. Note: The lamp will

return to the same brightness setting it was before being turned off.

**Dimming:** While the lamp is on, press & hold the dimmer button. Dimming will be

continuous down to 5%.

Brightening: While lamp is on and dimmed to less than 100% brightness, double tap the

dimming/brightening button. The lamp will return to full brightness.