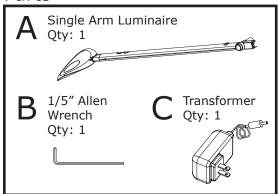

## Assembly Instructions: Astra 2 Single Arm Desk Light

**Parts** 

Required, Sold Separately

## Required Tools

A 1/5" Allen wrench is provided to tighten the set screw lock. No other tools are required to assemble the Astra 2.

Install Light Mount/Base in desired location.

Refer to the instructions that came with your chosen mount for detailed instructions.

- 2 Attach Lamp to Mounting Post & Tighten Set Screw Lock
- Apply pressure until the Luminaire Arm (A) snaps onto the mounting post. Astra 2 mounts to all bases in the same fashion.
- Tighten Set Screw Lock clockwise with Allen wrench provided. The Set Screw Lock prevents the arm from being able to be removed from the base.

- Attach to Transformer and plug into outlet
  - Connect cord from Luminaire Arm (A) to the Transformer (C).
  - Plug Transformer into 100-240 V wall outlet.