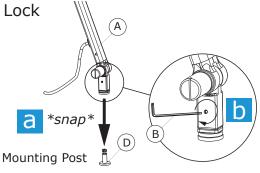

- 2 Attach Lamp to Mounting Post & Tighten Set Screw Lock
- Apply pressure until the Luminaire Arm (A) snaps onto the mounting post. Astra 2 mounts to all bases in the same fashion.
- Tighten Set Screw Lock clockwise with Allen wrench provided. The Set Screw Lock prevents the arm from being able to be removed from the base.