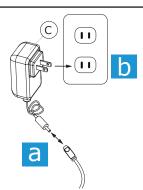

- Attach to Transformer and plug into outlet
  - Connect cord from Luminaire Arm (A) to the Transformer (C).
  - Plug Transformer into 100-240 V wall outlet.